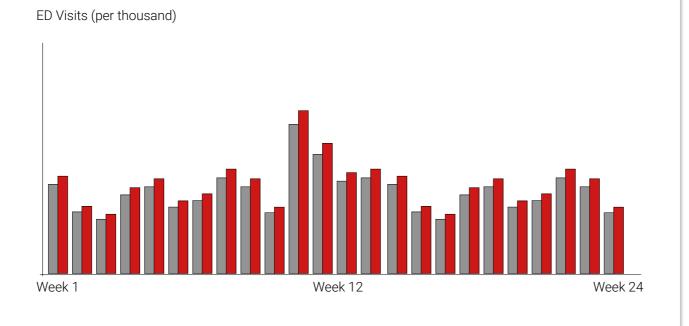

|                      | Baseline<br>Period | Performance<br>Period |
|----------------------|--------------------|-----------------------|
| Start Date           | 2018-01-01         | 2019-01-01            |
| End Date             | 2018-06-30         | 2019-06-30            |
| Beneficiaries        | 898                | 915                   |
| Beneficiary Episodes | 1,159              | 1,245                 |
| Total Payments       | \$6,836,941        | \$6,323,355           |
| PMPE                 | \$5,899            | \$5,079               |
| Target PMPE          |                    | \$5,322               |
| Savings PMPE         |                    | \$820                 |
| Total Savings        |                    | \$513,586             |
| Total Savings %      |                    | 7.5%                  |
| Inflation Factor     |                    | 2.1%                  |