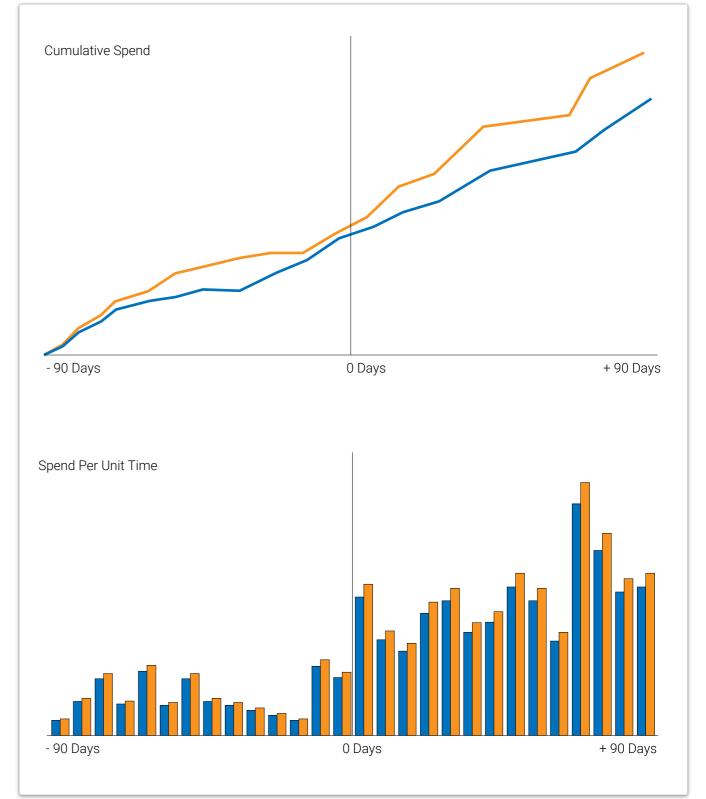

---------------------|
| Start Date           | 2018-01-01         | 2019-01-01            |
| End Date             | 2018-06-30         | 2019-06-30            |
| Beneficiaries        | 898                | 915                   |
| Beneficiary Episodes | 1,159              | 1,245                 |
| Total Payments       | \$6,836,941        | \$6,323,355           |
| PMPE                 | \$5,899            | \$5,079               |
| Target PMPE          |                    | \$5,322               |
| Savings PMPE         |                    | \$820                 |
| Total Savings        |                    | \$513,586             |
| Total Savings %      |                    | 7.5%                  |
| Inflation Factor     |                    | 2.1%                  |









## **Care Transformation Profiler**

CTI Management

**Cohort Creation** 

CTI Summary

CTI Detail

**Export Analysis** 

Select CTI:

Meals on Wheels





### **CTI Detail: Meals on Wheels**

All amounts standardized to performance period dollars

Participant:

Peninsula Regional Medical Center 🗸

Performance Period:

2019-01-01 - 2019-06-30 🗸

View population in MADE (requires PHI access for this facility)

### **Baseline Period** (2018-01-01 to 2018-06-30)

| Claim Type  | Episodes | % of Total<br>Episodes | Claim Payment<br>Amount | % of Total Claim<br>Payment Amount | Per Episode |
|-------------|----------|------------------------|-------------------------|------------------------------------|-------------|
| Inpatient   | 566      | 7.4%                   | \$1,775,268