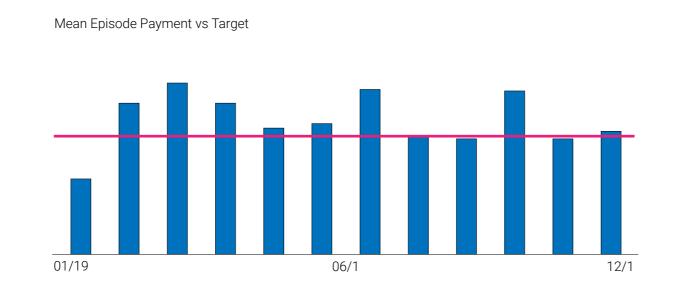

|                      | Baseline<br>Period | Performance<br>Period |
|----------------------|--------------------|-----------------------|
| Start Date           | 2018-01-01         | 2019-01-01            |
| End Date             | 2018-06-30         | 2019-06-30            |
| Beneficiaries        | 898                | 915                   |
| Beneficiary Episodes | 1,159              | 1,245                 |
| Total Payments       | \$6,836,941        | \$6,323,355           |
| PMPE                 | \$5,899            | \$5,079               |
| Target PMPE          |                    | \$5,322               |
| Savings PMPE         |                    | \$820                 |
| Total Savings        |                    | \$513,586             |
| Total Savings %      |                    | 7.5%                  |
| Inflation Factor     |                    | 2.1%                  |