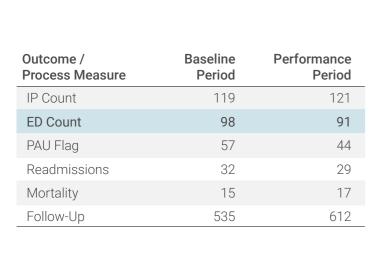

|                      | Baseline<br>Period | Performance<br>Period |
|----------------------|--------------------|-----------------------|
| Start Date           | 2018-01-01         | 2019-01-01            |
| End Date             | 2018-06-30         | 2019-06-30            |
| Beneficiaries        | 898                | 915                   |
| Beneficiary Episodes | 1,159              | 1,245                 |
| Total Payments       | \$6,836,941        | \$6,323,355           |
| PMPE                 | \$5,899            | \$5,079               |
| Target PMPE          |                    | \$5,322               |
| Savings PMPE         |                    | \$820                 |
| Total Savings        |                    | \$513,586             |
| Total Savings %      |                    | 7.5%                  |
| Inflation Factor     |                    | 2.1%                  |