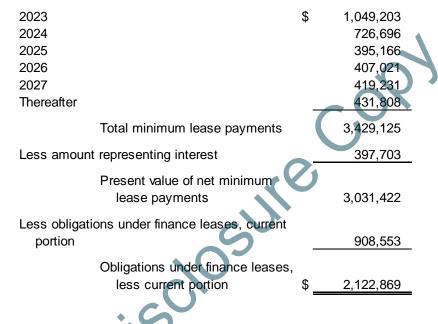

22 that have initial or remaining lease terms in excess of one year for each of the years ending June 30:

| 2023       | •                            | \$<br>2,534,084  |
|------------|------------------------------|------------------|
| 2024       |                              | 2,233,875        |
| 2025       |                              | 1,955,475        |
| 2026       |                              | 1,386,373        |
| 2027       |                              | 1,022,134        |
| Thereafter |                              | 3,481,493        |
|            | Total minimum lease payments | \$<br>12,613,434 |

Notes to Consolidated Financial Statements

June 30, 2023 and 2022

The following is a schedule of future minimum lease payments under finance leases as of June 30, 2022:



### (11) Self-insurance-Programs and Litigation

Foundation is from time to time subject to claims and suits arising in the ordinary course of business. In the opinion of management, the ultimate resolution of pending legal proceedings will not have a material effect on the consolidated financial statements. In this regard, Foundation maintains a self-insurance program for professional liability claims, and a related trust fund has been established for the purpose of setting aside assets based on actuarial funding recommendations. Under the trust agreement, the assets can only be used for the payment of professional and general liability claims, related expenses, and the cost of administering the trust. Certain claims made based professional and occurrence based general liability insuran