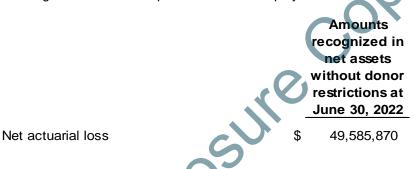

2023 as a result of the settlement accounting.

Notes to Consolidated Financial Statements

June 30, 2023 and 2022

The following are deferred pension costs that have not yet been recognized in periodic pension expense but instead are included as a component of net assets without donor restrictions, as of June 30, 2022. Unrecognized actuarial losses represent unexpected changes in the projected benefit obligation and plan assets over time, primarily due to changes in assumed discount rates and investment experience. Unrecognized prior service cost is the impact of changes in plan benefits applied retrospectively to employee service previously rendered. Deferred pension costs are amortized into annual pension expense over the average remaining assumed service period for active employees.



### (a) Determination of Expected Long-Term Rate of Return

In developing the expected long-term rate of return on assets assumption, Foundation considered the current level of expected returns on risk free investments (primarily government bonds), the historical level of the risk premium associated with the other asset classes in which the portfolio is invested, and the expectations for future returns of each asset class. The expected return for each asset class was then weighted based on the target allocation to develop the expected long-term rate of return on assets assumption for the portfolio.

## (b) Investment Policy and Objectives

The investment policy and objectives are established by the trustees of Foundation. The plan objectives include achieving and maintaining fully funded