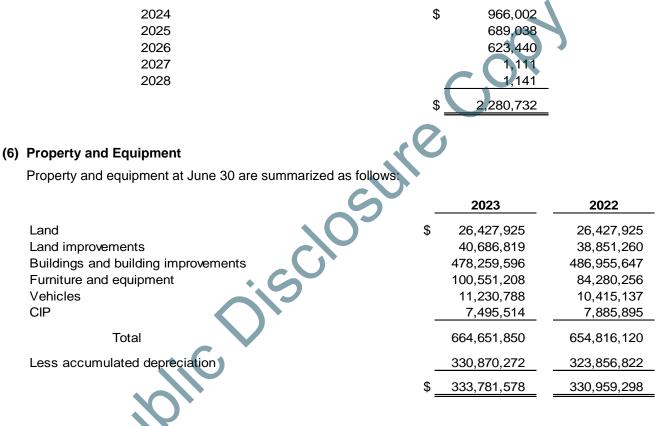

|       | 15,059,001 | 15,107,316 |
| Pooled investments (note 3)                                                                                  |       | 7,854,625  | 7,718,092  |
| Restricted cash and investments                                                                              |       | 1,098,735  | 2,525,158  |
|                                                                                                              | \$_   | 26,221,093 | 27,727,021 |

Notes to Consolidated Financial Statements

June 30, 2023 and 2022

The net realizable value of the unconditional pledges receivable at June 30, 2023 was calculated using an average discount rate of 3%. The net present value of pledges receivable and the expected collection period at June 30, 2023 are as follows:



Assets under finance lease at June 30, 2023 and 2022 of \$10,521,357 and \$9,512,732, respectively, were included in buildings and building improvements and furniture and equipment in the table above. Accumulated depreciation of assets under finance leases totaled \$5,509,927 and \$8,041,331 at June 30, 2023 and 2022, respectively.

Certain land, buildings, improvements, and equipment are pledged as collateral for the debt described in note 8.

Depreciation expense for the years ended June 30, 2023 and 2022 was \$25,737,996 and \$25,151,133 respectively.

In June 2001, the Health System entered into a 40 year ground lease with MEDCO, whereby MEDCO leases certain parcels of land from Foundation. The base year rental income, included in other operating revenue in the accompanying consolida