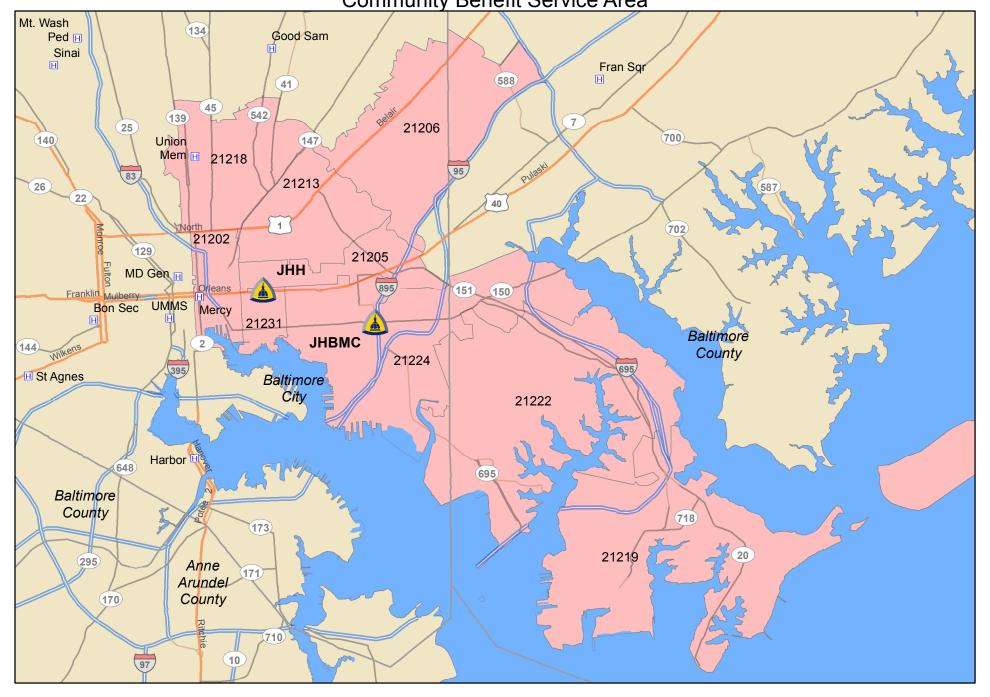

In 2015, the Johns Hopkins Hospital (JHH) and Johns Hopkins Bayview Medical Center (JHBMC) merged their respective Community Benefit Service Areas (CBSA) in order to better integrate community health and community outreach across the East and Southeast Baltimore City and County region. The geographic area contained within the nine ZIP codes includes 21202, 21205, 21213, 21218, 21219, 21222, 21224, and 21231. This sear erflects the population with the largest upon great properties and the majority of recipients of community contributions and programming. Within the CBSA, JHH and JHBMC have focused on certain target populations such as the elderly, at-risk children and adolescents, uninsured individuals and households. The CBSA covers approximately within the City of Baltimore or approximately hirty-four percent of the total 80.94 square miles of land area for the city and 25.6 square miles in Baltimore County. In terms of population, an estimated 305,895 people live within CBSA, of which the population in City IZP codes accounts for thirty-egitp percent of the City's population and the population in County. IZP codes accounts for elighborhoods - Dundalk, Sparrows Point, and Edgemere. Baltimore City population, 620,961, and Baltimore County population, 831,026). Within the CBSA, there are three Baltimore County neighborhoods - Dundalk, Sparrows Point, and Edgemere. Baltimore City is truly a city of neighborhoods with over 270 officially recognized neighborhoods are Belair-Edison, Canton, CedonialFrankford, Claremont/Armistead, Clitton-Berea, Downtown/Seton Hill, Fells Point, Greater Charles Village/Barclay, Greater Govans, Greenmount East (which includes neighborhoods such as Oliver, Broadway East, Johnston Square, and Gay Street), Hamilton, Highlandtown, Jonestown/Oldtown, Lauraville, Madison/East End, Aldttown, Midway-Coldstrem, Northwood, Orangeville/East included solve the miles of these neighborhoods are primarily African American, with the exceptions of Fells Point, which is primarily white, and Patterson P