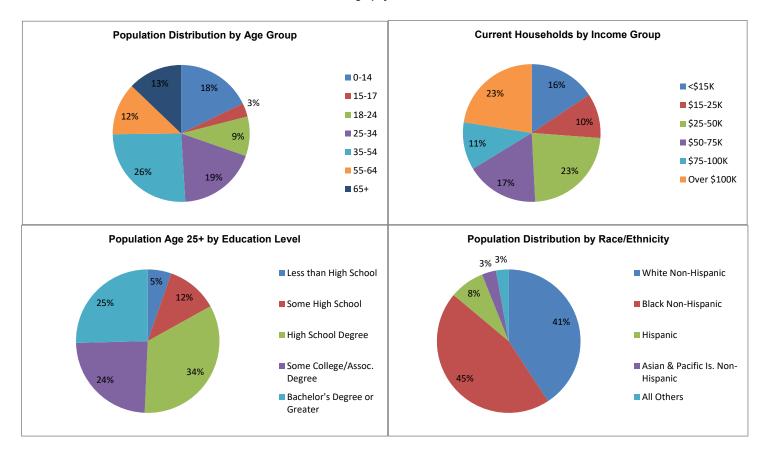

In 2015, the Johns Hopkins Hospital (JHH) and Johns Hopkins Bayview Medical Center (JHBMC) merged their respective Community Benefit Service Areas (CBSA) in order to better integrate community health and community outreach across the East and Southeast Baltimore City and County region. The geographic area contained within the nine ZIP codes includes 21202, 21205, 21213, 21218, 21219, 21222, 21224, and 21231. This sear erflects the population with the largest upon great properties and the majority of recipients of community contributions and programming. Within the CBSA, JHH and JHBMC have focused on certain target populations such as the elderly, at-risk children and adolescents, uninsured individuals and households. The CBSA covers approximately within the City of Baltimore or approximately hirty-four percent of the total 80.94 square miles of land area for the city and 25.6 square miles in Baltimore County. In terms of population, an estimated 305,895 people live within CBSA, of which the population in City IZP codes accounts for thirty-egitp percent of the City's population and the population in County. IZP codes accounts for elighborhoods - Dundalk, Sparrows Point, and Edgemere. Baltimore City population, 620,961, and Baltimore County population, 831,026). Within the CBSA, there are three Baltimore County neighborhoods - Dundalk, Sparrows Point, and Edgemere. Baltimore City is truly a city of neighborhoods with over 270 officially recognized neighborhoods are Belair-Edison, Canton, CedonialFrankford, Claremont/Armistead, Clitton-Berea, Downtown/Seton Hill, Fells Point, Greater Charles Village/Barclay, Greater Govans, Greenmount East (which includes neighborhoods such as Oliver, Broadway East, Johnston Square, and Gay Street), Hamilton, Highlandtown, Jonestown/Oldtown, Lauraville, Madison/East End, Aldttown, Midway-Coldstrem, Northwood, Orangeville/East included solve the miles of these neighborhoods are primarily African American, with the exceptions of Fells Point, which is primarily white, and Patterson P