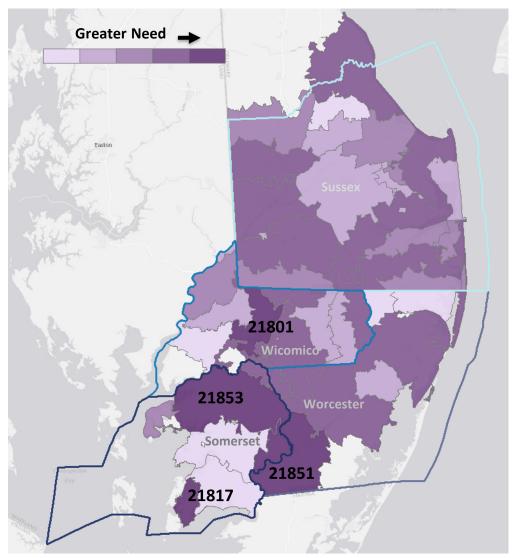

### $_{\mbox{\scriptsize QZ}}$ Section I - General Info Part 2 - Community Benefit Service Area

Q8. The next group of questions asks about the area where your hospital directs its community benefit efforts, called the Community Benefit Service Area. You may find these community health statistics useful in preparing your responses.