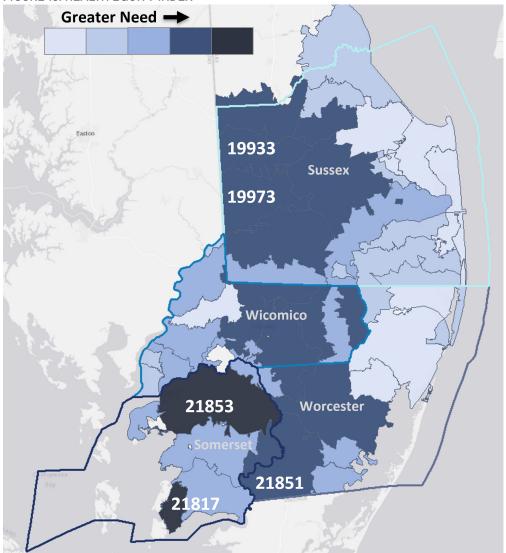

### $_{\mbox{\scriptsize QZ}}$ Section I - General Info Part 2 - Community Benefit Service Area

Q8. The next group of questions asks about the area where your hospital directs its community benefit efforts, called the Community Benefit Service Area. You may find these community health statistics useful in preparing your responses.