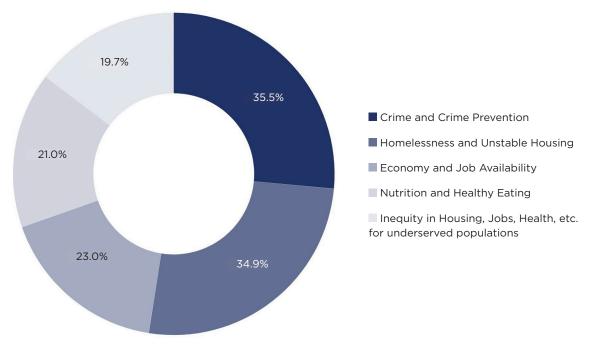

Q4. Please select the community health statistics that your hospital uses in its community benefit efforts.

| ✓ Median household income                            | Race: percent White                   |
|------------------------------------------------------|---------------------------------------|
| ✓ Percentage below federal poverty level (FPL)       | Race: percent Black                   |
| ✓ Percent uninsured                                  | Ethnicity: percent Hispanic or Latino |
| Percent with public health insurance                 | ✓ Life expectancy                     |
| Percent with Medicaid                                | ✓ Crude death rate                    |
| ✓ Mean travel time to work                           | ✓ Other                               |
| Percent speaking language other than English at home |                                       |

Q5. Please describe any other community health statistics that your hospital uses in its community benefit efforts.

TidalHealth Peninsula Regional leverages a blend of both primary and secondary health statistics to gain insights into the health dynamics, disparities, quality of life, and risk factors within our community. Through this approach, we analyze specific health indices, such as the index of disparity, health equity index, food insecurity index, and mental health index. TidalHealth collects data specific to our community, including health outcomes, demographic information, and local health behaviors. This enables us to tailor our services to the unique needs of the population we serve. TidalHealth identifies households without access to a vehicle, assess racial and ethnic diversity, and extensively utilize the ALICE (Asset Limited, Income Constrained, Employed) report. This report helps us define and identify households and geographic regions grappling with fundamental health and household challenges but may not qualify for Federal Assistance programs. For instance, by examining the health equity index, we can identify and address disparities in health outcomes among different demographic groups. Similarly, the food insecurity index allows us to pinpoint areas where access to nutritious food is limited, guiding targeted interventions to improve food security. In summary, our multidimensional approach to utilizing both primary and secondary information empowers TidalHealth Peninsula Regional to understand and respond effectively to the diverse health needs of our community.