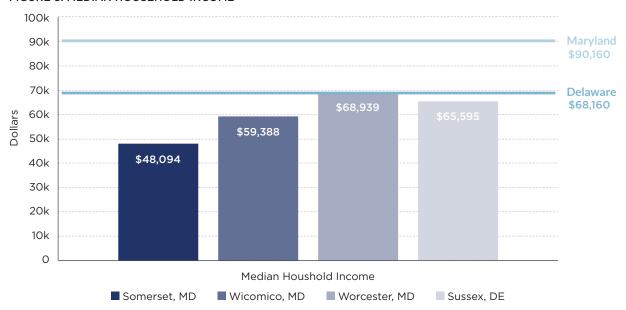

ncome has been shown to be strongly associated with morbidity and mortality, influencing health through various clinical, behavioral, social, and environmental factors. Those with greater wealth are more likely to have higher life expectancy and reduced risk of a range of health conditions including heart disease, diabetes, obesity, and stroke. Poor health can also contribute to reduced income by limiting one's ability to work.

Figure 8 shows the Median Household Income of each county compared to both Maryland and Delaware state values. As shown, all counties are below Maryland's median household income of \$90,160. Worcester, MD, has the highest median household income of \$68,939. Somerset, MD, has the lowest median household income of \$48,094.

#### FIGURE 8: MEDIAN HOUSEHOLD INCOME



Figure 9 and Figure 10 below show the Median Household Incomes for each county by race and ethnicity, respectively. As shown, there is variation in median income by race and ethnicity for the Tri-County Region and Sussex County, DE. For all counties, Black or African American households have the lowest median household incomes than other racial groups. In Worcester, MD, Black or African American households make only 57% of the overall county median household income (\$39,778 compared to \$68,939). In general, Non-Hispanic/Latino households have higher median incomes than Hispanic/Latino households.

#### FIGURE 9: MEDIAN HOUSEHOLD INCOME BY RACE



#### FIGURE 10: MEDIAN HOUSEHOLD INCOME BY ETHNICITY



#### **POVERTY**

Federal poverty thresholds are set every year by the U.S. Census Bu