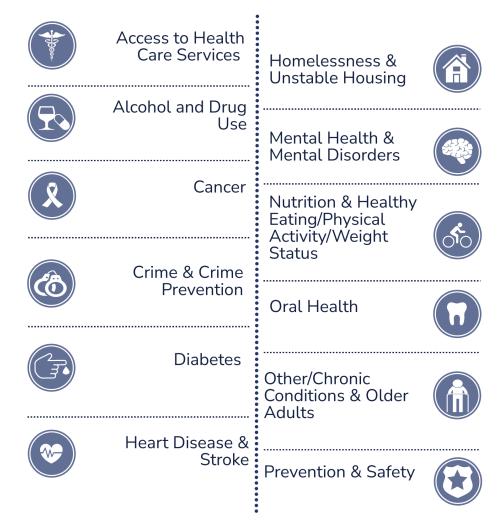

### $_{\mbox{\scriptsize QZ}}$ Section I - General Info Part 2 - Community Benefit Service Area

Q8. The next group of questions asks about the area where your hospital directs its community benefit efforts, called the Community Benefit Service Area. You may find these community health statistics useful in preparing your responses.