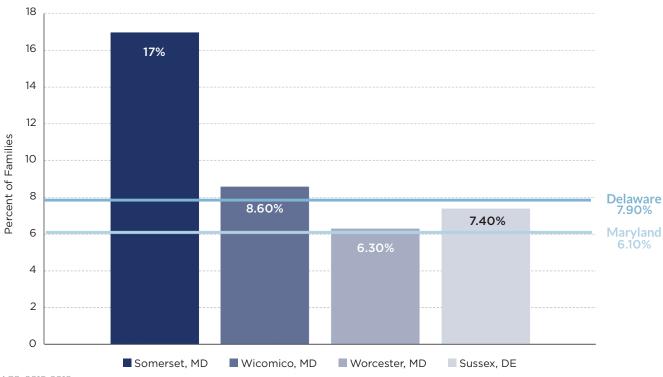

### $_{\mbox{\scriptsize QZ}}$ Section I - General Info Part 2 - Community Benefit Service Area

Q8. The next group of questions asks about the area where your hospital directs its community benefit efforts, called the Community Benefit Service Area. You may find these community health statistics useful in preparing your responses.