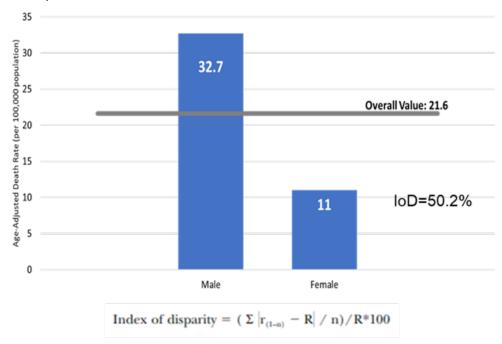

Q5. Please describe any other community health statistics that your hospital uses in its community benefit efforts.

TidalHealth Peninsula Regional leverages a blend of both primary and secondary health statistics to gain insights into the health dynamics, disparities, quality of life, and risk factors within our community. Through this approach, we analyze specific health indices, such as the index of disparity, health equity index, food insecurity index, and mental health index. TidalHealth collects data specific to our community, including health outcomes, demographic information, and local health behaviors. This enables us to tailor our services to the unique needs of the population we serve. TidalHealth identifies households without access to a vehicle, assess racial and ethnic diversity, and extensively utilize the ALICE (Asset Limited, Income Constrained, Employed) report. This report helps us define and identify households and geographic regions grappling with fundamental health and household challenges but may not qualify for Federal Assistance programs. For instance, by examining the health equity index, we can identify and address disparities in health outcomes among different demographic groups. Similarly, the food insecurity index allows us to pinpoint areas where access to nutritious food is limited, guiding targeted interventions to improve food security. In summary, our multidimensional approach to utilizing both primary and secondary information empowers TidalHealth Peninsula Regional to understand and respond effectively to the diverse health needs of our community.