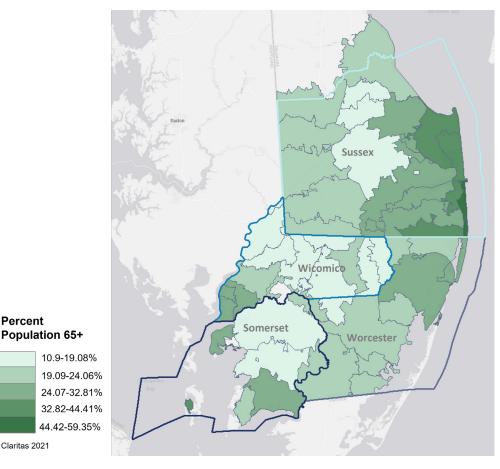

### $_{\mbox{\scriptsize QZ}}$ Section I - General Info Part 2 - Community Benefit Service Area

Q8. The next group of questions asks about the area where your hospital directs its community benefit efforts, called the Community Benefit Service Area. You may find these community health statistics useful in preparing your responses.