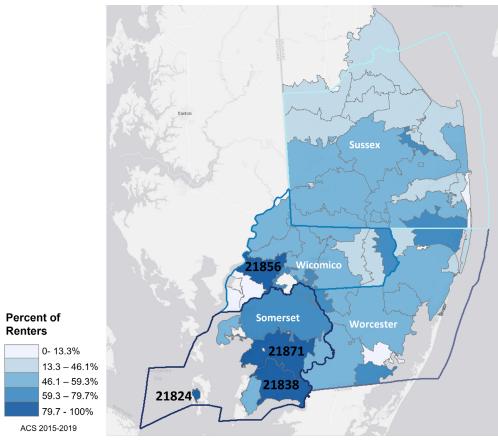

### $_{\mbox{\scriptsize QZ}}$ Section I - General Info Part 2 - Community Benefit Service Area

Q8. The next group of questions asks about the area where your hospital directs its community benefit efforts, called the Community Benefit Service Area. You may find these community health statistics useful in preparing your responses.