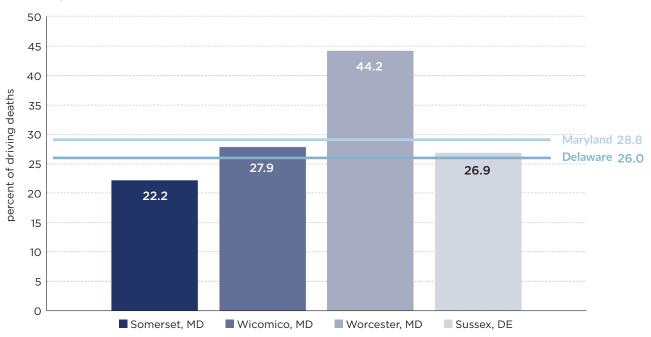

### $_{\mbox{\scriptsize QZ}}$ Section I - General Info Part 2 - Community Benefit Service Area

Q8. The next group of questions asks about the area where your hospital directs its community benefit efforts, called the Community Benefit Service Area. You may find these community health statistics useful in preparing your responses.