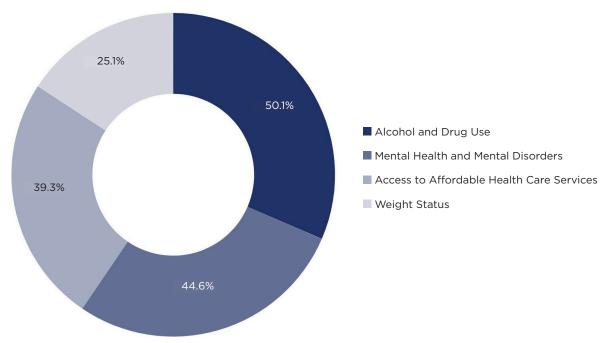

Q4. Please select the community health statistics that your hospital uses in its community benefit efforts.

| ✓ Median household income                            | Race: percent White                   |
|------------------------------------------------------|---------------------------------------|
| ✓ Percentage below federal poverty level (FPL)       | Race: percent Black                   |
| ✓ Percent uninsured                                  | Ethnicity: percent Hispanic or Latino |
| Percent with public health insurance                 | ✓ Life expectancy                     |
| Percent with Medicaid                                | ✓ Crude death rate                    |
| ✓ Mean travel time to work                           | ✓ Other                               |
| Percent speaking language other than English at home |                                       |

Q5. Please describe any other community health statistics that your hospital uses in its community benefit efforts.

TidalHealth Peninsula Regional leverages a blend of both primary and secondary health statistics to gain insights into the health dynamics, disparities, quality of life, and risk factors within our community. Through this approach, we analyze specific health indices, such as the index of disparity, health equity index, food insecurity index, and mental health index. TidalHealth collects data specific to our community, including health outcomes, demographic information, and local health behaviors. This enables us to tailor our services to the unique needs of the population we serve. TidalHealth identifies households without access to a vehicle, assess racial and ethnic diversity, and extensively utilize the ALICE (Asset Limited, Income Constrained, Employed) report. This report helps us define and identify households and geographic regions grappling with fundamental health and household challenges but may not qualify for Federal Assistance programs. For instance, by examining the health equity index, we can identify and address disparities in health outcomes among different demographic groups. Similarly, the food insecurity index allows us to pinpoint areas where access to nutritious food is limited, guiding targeted interventions to improve food security. In summary, our multidimensional approach to utilizing both primary and secondary information empowers TidalHealth Peninsula Regional to understand and respond effectively to the diverse health needs of our community.