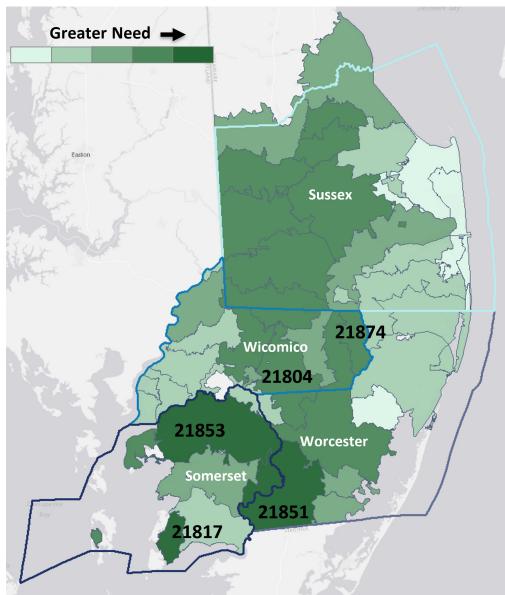

### $_{\mbox{\scriptsize QZ}}$ Section I - General Info Part 2 - Community Benefit Service Area

Q8. The next group of questions asks about the area where your hospital directs its community benefit efforts, called the Community Benefit Service Area. You may find these community health statistics useful in preparing your responses.

| Please select the county or counties located in your hospital's CBSA. |                                 |                        |  |  |  |  |  |  |  |  |  |
|-----------------------------------------------------------------------|---------------------------------|------------------------|--|--|--|--|--|--|--|--|--|
| Allegany County                                                       | Charles County                  | Prince George's County |  |  |  |  |  |  |  |  |  |
| Anne Arundel County                                                   | Dorchester County               | Queen Anne's County    |  |  |  |  |  |  |  |  |  |
| Baltimore City                                                        | Frederick County                | ✓ Somerset County      |  |  |  |  |  |  |  |  |  |
| Baltimore County                                                      | Garrett County                  | St. Mary's County      |  |  |  |  |  |  |  |  |  |
| Calvert County                                                        | Harford County                  | ☐ Talbot County        |  |  |  |  |  |  |  |  |  |
| Caroline County                                                       | Howard County                   | Washington County      |  |  |  |  |  |  |  |  |  |
| Carroll County                                                        | Kent County                     | ✓ Wicomico County      |  |  |  |  |  |  |  |  |  |
| Cecil County                                                          | Montgomery County               | ✓ Worcester County     |  |  |  |  |  |  |  |  |  |
|                                                                       |                                 |                        |  |  |  |  |  |  |  |  |  |
| Q10. Please check all Allegany County ZIP codes locate                | d in your hospital's CBSA.      |                        |  |  |  |  |  |  |  |  |  |
| This question was not displayed to the respondent.                    |                                 |                        |  |  |  |  |  |  |  |  |  |
|                                                                       |                                 |                        |  |  |  |  |  |  |  |  |  |
| Q11. Please check all Anne Arundel County ZIP codes lo                | ocated in your hospital's CBSA. |                        |  |  |  |  |  |  |  |  |  |
| This question was not displayed to the respondent.                    |                                 |                        |  |  |  |  |  |  |  |  |  |
|                                                                       |                                 |                        |  |  |  |  |  |  |  |  |  |
| Q12. Please check all Baltimore City ZIP codes located i              | n your hospital's CBSA.         |                        |  |  |  |  |  |  |  |  |  |
| This question was not displayed to the respondent.                    |                                 |                        |  |  |  |  |  |  |  |  |  |
|                                                                       |                                 |                        |  |  |  |  |  |  |  |  |  |
| Q13. Please check all Baltimore County ZIP codes locate               | ed in your hospital's CBSA.     |                        |  |  |  |  |  |  |  |  |  |
| This question was not displayed to the respondent.                    |                                 |                        |  |  |  |  |  |  |  |  |  |
| O14. Plance shook all Cohrast County 7ID codes lessted                | in your begaitelle CDCA         |                        |  |  |  |  |  |  |  |  |  |
| Q14. Please check all Calvert County ZIP codes located                | iii your nospitai's CBSA.       |                        |  |  |  |  |  |  |  |  |  |
| This question was not displayed to the respondent.                    |                                 |                        |  |  |  |  |  |  |  |  |  |
| Q15. Please check all Caroline County ZIP codes locate                | d in your hospital's CBSA.      |                        |  |  |  |  |  |  |  |  |  |
| This question was not displayed to the respondent.                    |                                 |                        |  |  |  |  |  |  |  |  |  |
| mis question was not displayed to the respondent.                     |                                 |                        |  |  |  |  |  |  |  |  |  |
| Q16. Please check all Carroll County ZIP codes located                | in your hospital's CBSA.        |                        |  |  |  |  |  |  |  |  |  |
| This question was not displayed to the respondent.                    |                                 |                        |  |  |  |  |  |  |  |  |  |
|                                                                       |                                 |                        |  |  |  |  |  |  |  |  |  |
| Q17. Please check all Cecil County ZIP codes located in               | your hospital's CBSA.           |                        |  |  |  |  |  |  |  |  |  |
| This question was not displayed to the respondent.                    |                                 |                        |  |  |  |  |  |  |  |  |  |
|                                                                       |                                 |                        |  |  |  |  |  |  |  |  |  |
| Q18. Please check all Charles County ZIP codes located                | I in your hospital's CBSA.      |                        |  |  |  |  |  |  |  |  |  |
| This question was not displayed to the respondent.                    |                                 |                        |  |  |  |  |  |  |  |  |  |
|                                                                       |                                 |                        |  |  |  |  |  |  |  |  |  |
| Q19. Please check all Dorchester County ZIP codes loca                | ated in your hospital's CBSA.   |                        |  |  |  |  |  |  |  |  |  |
| This question was not displayed to the respondent.                    |                                 |                        |  |  |  |  |  |  |  |  |  |
| 220 Places shock all Frederick Co. 1. 312                             | ad in your boositalla CDC A     |                        |  |  |  |  |  |  |  |  |  |
| Q20. Please check all Frederick County ZIP codes locate               | ed in your nospitar's CBSA.     |                        |  |  |  |  |  |  |  |  |  |

Q21. Please check all Garrett County ZIP codes located in your hospital's CBSA.

This question was not displayed to the respondent.

| 222. Please check all Harford County          | ZIP codes located in your hospital's CBSA.          |                |
|-----------------------------------------------|-----------------------------------------------------|----------------|
| This question was not displayed to the respon | ident.                                              |                |
| 222 Diagon shook all Howard County            | 7TD codes lecated in your beenitalls CDCA           |                |
| 223. Please check all Howard County           | ZIP codes located in your hospital's CBSA.          |                |
| This question was not displayed to the respon | dent.                                               |                |
| 224. Please check all Kent County ZIF         | P codes located in your hospital's CBSA.            |                |
| This question was not displayed to the respon | ndent.                                              |                |
| D25 Diago chock all Mantgaman Co              | ounty ZIP codes located in your hospital's CBSA.    |                |
|                                               |                                                     |                |
| This question was not displayed to the respon | ueni.                                               |                |
| 226. Please check all Prince George's         | s County ZIP codes located in your hospital's CBSA. |                |
| This question was not displayed to the respon | ndent.                                              |                |
| 027. Please check all Queen Anne's C          | County ZIP codes located in your hospital's CBSA.   |                |
| This question was not displayed to the respon | odent.                                              |                |
|                                               |                                                     |                |
| 228. Please check all Somerset Coun           | nty ZIP codes located in your hospital's CBSA.      |                |
| <b>✓</b> 21817                                | <b>✓</b> 21838                                      | ✓ 21866        |
| <b>✓</b> 21821                                | <b>₹</b> 21851                                      | <b>✓</b> 21867 |
| <b>✓</b> 21822                                | ✓ 21853                                             | <b>✓</b> 21871 |
| <b>✓</b> 21824                                | ✓ 21857                                             | <b>✓</b> 21890 |
| <b>✓</b> 21836                                |                                                     |                |
| 220 Places shock all St. Manda Course         | nty ZIP codes located in your hospital's CBSA.      |                |
|                                               |                                                     |                |
| This question was not displayed to the respon | dent.                                               |                |
| 230. Please check all Talbot County Z         | IP codes located in your hospital's CBSA.           |                |
| This question was not displayed to the respon | ident.                                              |                |
| 031. Please check all Washington Co           | unty ZIP codes located in your hospital's CBSA.     |                |
| This question was not displayed to the respon | odent.                                              |                |
|                                               |                                                     |                |
| 232. Please check all Wicomico Coun           | nty ZIP codes located in your hospital's CBSA.      |                |
| <b>✓</b> 21801                                | <b>✓</b> 21826                                      | <b>✓</b> 21852 |
| <b>✓</b> 21802                                | <b>✓</b> 21830                                      | <b>✓</b> 21856 |
| <b>✓</b> 21803                                | <b>₹</b> 21837                                      | <b>₹</b> 21861 |
| <b>✓</b> 21804                                | <b>✓</b> 21840                                      | <b>✓</b> 21865 |
| <b>✓</b> 21810                                | <b>✓</b> 21849                                      | <b>✓</b> 21874 |
| <b>✓</b> 21814                                | <b>✓</b> 21850                                      | <b>✓</b> 21875 |
| <b>✓</b> 21822                                |                                                     |                |
|                                               |                                                     |                |
| 233. Please check all Worcester Cour          | nty ZIP codes located in your hospital's CBSA.      |                |
| <b>✓</b> 21792                                | ₹ 21829                                             | <b>✓</b> 21862 |
| <b>✓</b> 21804                                | <b>✓</b> 21841                                      | <b>✓</b> 21863 |
| <b>✓</b> 21811                                | <b>✓</b> 21842                                      | <b>✓</b> 21864 |
| <b>✓</b> 21813                                | <b>✓</b> 21843                                      | <b>✓</b> 21872 |
| ✓ 21822                                       | ✓ 21851                                             |                |