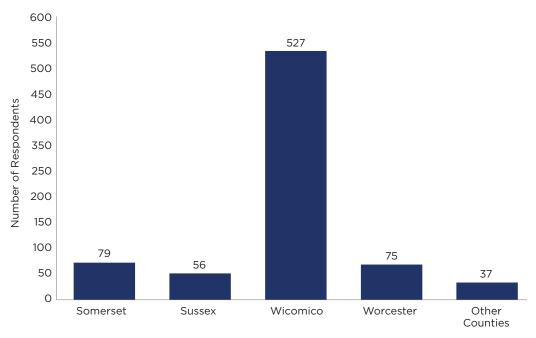

s' access to healthcare services, as well as social and economic determinants of health. The survey was shared via health departments' websites, social media, email distribution, and other local community partners. Paper copies were also distributed at several community outreach events, local libraries, and directly to patients at TidalHealth via Community Health Workers or Care Coordination Specialists. A total of 774 responses were collected.

#### **Demographics of Community Survey Respondents**

As seen in Figure 20, a majority of survey respondents reported being from Wicomico County, even though it does not have the largest population of the Tri-County Region and Sussex County, DE. This is something to consider in future assessments.

#### FIGURE 20: RESPONDENTS COUNTY OF RESIDENCE



As shown in Figure 21, White or Caucasian community members comprised the largest percentage of survey respondents at 81.4%, followed by Black/African American community members at 12.3%.

#### FIGURE 21: RESPONDENTS RACE



Only 1.4% of survey respondents identified as Hispanic/Latino, while the majority, 92.4% identified as Non-Hispanic/Latino (Figure 22).

#### FIGURE 22: RESPONDENTS ETHNICITY



Figure 23 shows the age breakdown of survey respondents. The 35-44 and 45-54 age groups comprised the largest portions of survey respondents, at 19.4% and 24.0% respectively.

#### FIGURE 23: RESPONDENTS AGE



The majority of survey respondents identified as female at 82.5%. An additional 15.8% identified as male, and the remaining 1.7% as other (transgender, non-conforming or prefer not to