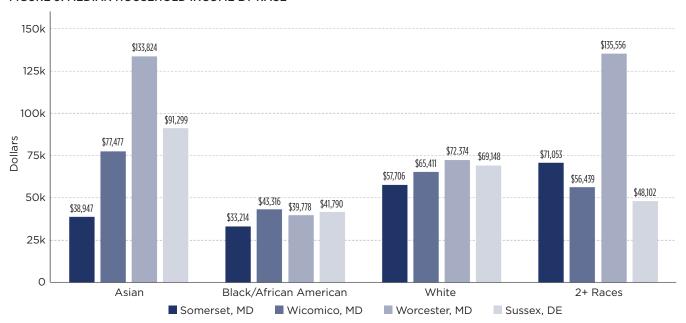

edian household income of \$68,939. Somerset, MD, has the lowest median household income of \$48,094.

#### FIGURE 8: MEDIAN HOUSEHOLD INCOME



Figure 9 and Figure 10 below show the Median Household Incomes for each county by race and ethnicity, respectively. As shown, there is variation in median income by race and ethnicity for the Tri-County Region and Sussex County, DE. For all counties, Black or African American households have the lowest median household incomes than other racial groups. In Worcester, MD, Black or African American households make only 57% of the overall county median household income (\$39,778 compared to \$68,939). In general, Non-Hispanic/Latino households have higher median incomes than Hispanic/Latino households.

#### FIGURE 9: MEDIAN HOUSEHOLD INCOME BY RACE



#### FIGURE 10: MEDIAN HOUSEHOLD INCOME BY ETHNICITY



#### **POVERTY**

Federal poverty thresholds are set every year by the U.S. Census Bureau and vary by size of family and ages of family members. People living in poverty are less likely to have access to healthcare, healthy food, stable housing, and opportunities for physical activity. These disparities mean people living in poverty are more likely to experience poorer health outcomes and premature death from preventable diseases.

Figure 11 shows the Percentage of Families Living Below Poverty Level by county while Figure 12 shows the Percentage of Families Living Below Poverty Level by zip code. Overall, Somerset, MD, has the highest percentage of families living below poverty (17%) while Worcester, MD, has the lowest percentage (