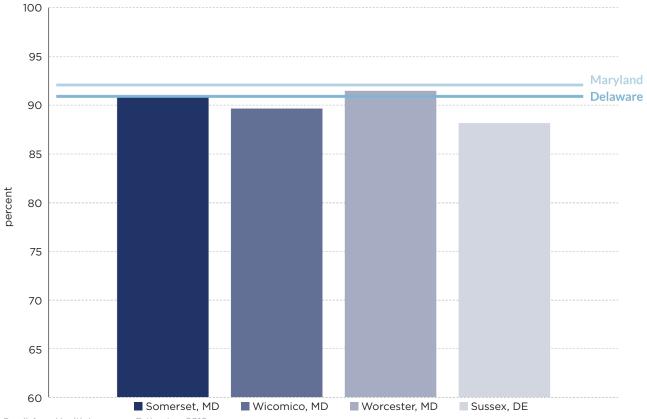

### $_{\mbox{\scriptsize QZ}}$ Section I - General Info Part 2 - Community Benefit Service Area

Q8. The next group of questions asks about the area where your hospital directs its community benefit efforts, called the Community Benefit Service Area. You may find these community health statistics useful in preparing your responses.