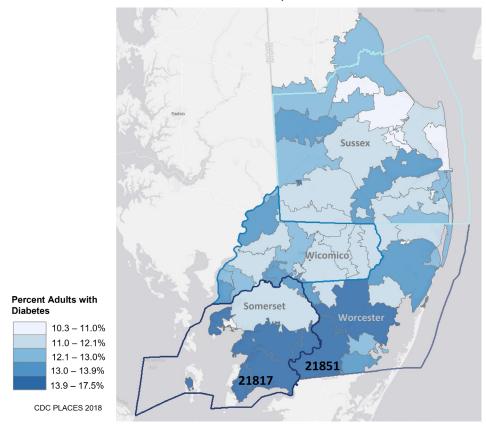

### $_{\mbox{\scriptsize QZ}}$ Section I - General Info Part 2 - Community Benefit Service Area

Q8. The next group of questions asks about the area where your hospital directs its community benefit efforts, called the Community Benefit Service Area. You may find these community health statistics useful in preparing your responses.