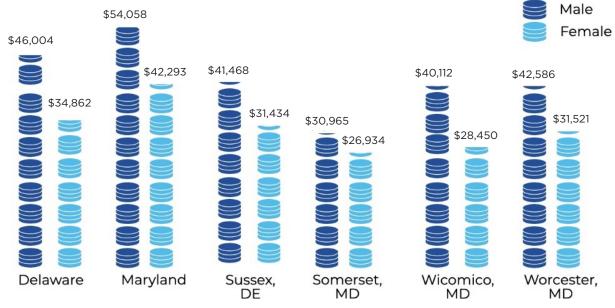

### $_{\mbox{\scriptsize QZ}}$ Section I - General Info Part 2 - Community Benefit Service Area

Q8. The next group of questions asks about the area where your hospital directs its community benefit efforts, called the Community Benefit Service Area. You may find these community health statistics useful in preparing your responses.