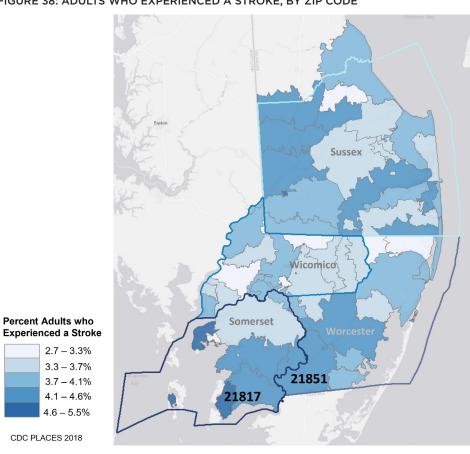

### $_{\mbox{\scriptsize QZ}}$ Section I - General Info Part 2 - Community Benefit Service Area

Q8. The next group of questions asks about the area where your hospital directs its community benefit efforts, called the Community Benefit Service Area. You may find these community health statistics useful in preparing your responses.