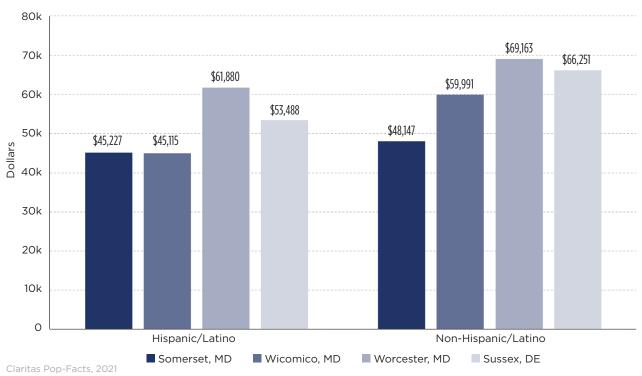

e lowest median household income of \$48,094.

#### FIGURE 8: MEDIAN HOUSEHOLD INCOME



Figure 9 and Figure 10 below show the Median Household Incomes for each county by race and ethnicity, respectively. As shown, there is variation in median income by race and ethnicity for the Tri-County Region and Sussex County, DE. For all counties, Black or African American households have the lowest median household incomes than other racial groups. In Worcester, MD, Black or African American households make only 57% of the overall county median household income (\$39,778 compared to \$68,939). In general, Non-Hispanic/Latino households have higher median incomes than Hispanic/Latino households.

#### FIGURE 9: MEDIAN HOUSEHOLD INCOME BY RACE



#### FIGURE 10: MEDIAN HOUSEHOLD INCOME BY ETHNICITY



#### **POVERTY**

Federal poverty thresholds are set every year by the U.S. Census Bureau and vary by size of family and ages of family members. People living in poverty are less likely to have access to healthcare, healthy food, stable housing, and opportunities for physical activity. These disparities mean people living in poverty are more likely to experience poorer health outcomes and premature death from preventable diseases.

Figure 11 shows the Percentage of Families Living Below Poverty Level by county while Figure 12 shows the Percentage of Families Living Below Poverty Level by zip code. Overall, Somerset, MD, has the highest percentage of families living below poverty (17%) while Worcester, MD, has the lowest percentage (6.3%). In Figure 12 below, the four zip codes with the h