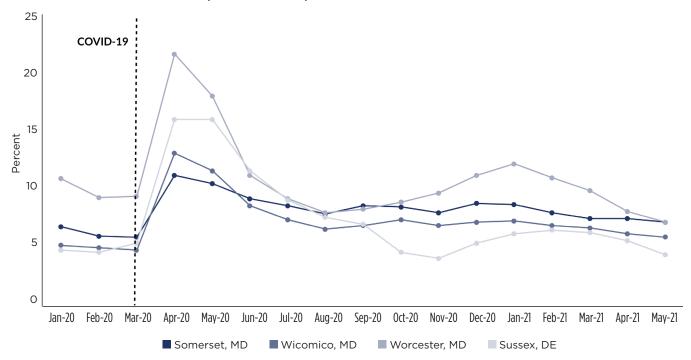

dings are reported below.

# © COVID-19 CASES AND DEATHS IN THE TRI-COUNTY REGION OF MARYLAND AND SUSSEX COUNTY, DELAWARE

For current cases and deaths due to COVID-19 visit the Maryland Department of Health https://coronavirus.maryland.gov.

#### **W** UNEMPLOYMENT RATES

As expected, unemployment rates rose in April 2020 for all counties when stay-at-home orders were first in place. Illustrated in Figure 42 below, as counties began slowly reopening some businesses in May 2020, the unemployment rate gradually began to go down. As of mid-2021, unemployment rates have stabilized for the Tri-County Region and Sussex County, DE. When unemployment rates rise, there is a potential impact on health insurance coverage and healthcare access if jobs are lost include employer-sponsored healthcare.



FIGURE 42: UNEMPLOYMENT RATE (POPULATION 16+)

U.S. Bureau of Labor Statistics

#### **6** COMMUNITY FEEDBACK

The community survey, focus groups, and key informant interviews were used to capture insights and perspectives of the health needs of the Tri-County Region and Sussex County, DE. Included in these primary data collection tools were questions specific to COVID-19. Survey respondents were specifically asked about the biggest challenges their households were currently facing due to COVID-19. This question had the following answers from respondents:

- 55.5% Reported not knowing when the pandemic will end
- 42.0% Reported feeling nervous or anxious
- 27.6% Reported feeling alone/isolated
- 20.5% Reported challenges for my children attending school

Additionally, the information hig