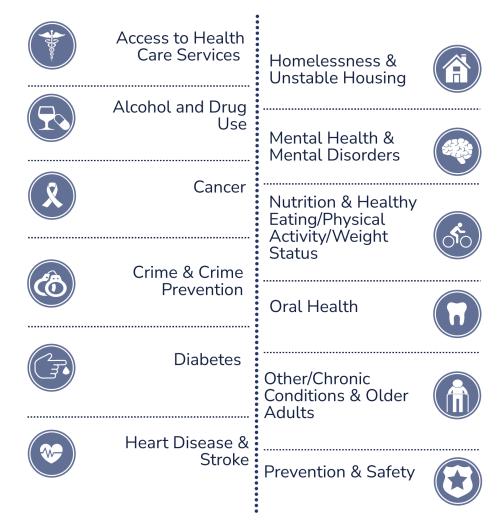

TA • Heart Disease & Stroke • Oral Health • Prevention & Safety • Diabetes Alcohol & Other/Chronic Drug Use Conditions Access to Health Older Adults Care Services • Mental Health & Mental Disorders • Nutrition & Healthy Cancer Eating/Physical Activity/Weight • Crime & Crime Status Prevention • Homelessness & **Unstable Housing** • Covid-19 Impact

FOCUS GROUPS AND KEY INFORMANT INTERVIEWS

COMMUNITY

**SURVEY** 

Primary data from the community survey, focus groups, and key informant interviews as well as secondary data findings identified 12 areas of greater need. Figure 29 shows the final 12 significant health needs, listed in alphabetical order, that were included for prioritization based on the synthesis of all forms of data collected for CHNA.

#### FIGURE 29. DATA SYNTHESIS RESULTS



#### **PRIORITIZATION**

To better target activities to address the most pressing health needs in the community, The Partnership convened a group of hospital and health department leaders and colleagues to participate in a presentation of data on significant health needs facilitated by HCI. Following the presentation and question session, participants were given access to an online link to complete a scoring exercise to rank the significant health needs based on a set of criteria. The presentation and prioritization session were conducted virtually to maintain social distancing and safety guidelines related to the COVID-19 pandemic.

The participants reviewed the scoring results of the significant community needs and determined prioritized health needs based on the same set of criteria u