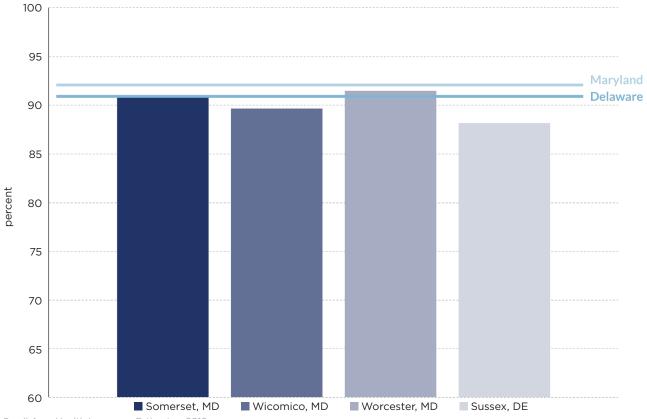

tile for all Maryland counties for primary care provider rates and Wicomico, MD, has seen a significant decrease in primary care provider rates between 2011 and 2018. All counties have seen a significant increase in health insurance rates since 2010. All counties except Wicomico, MD, are below their state averages for non-physician provider rates in 2020 (Figure 31). A full list of indicators that fall within this topic can be found in the Secondary Data Methodology in Appendix A.

#### FIGURE 30: PRIMARY CARE PROVIDER RATE (COUNTY HEALTH RANKINGS, 2018)



County Health Rankings, 2018

#### FIGURE 31: NON-PHYSICIAN PROVIDER RATE (COUNTY HEALTH RANKINGS, 2020)



County Health Rankings, 2020

### FIGURE 32: ADULTS WITH HEALTH INSURANCE: 18-64 (SMALL AREA HEALTH INSURANCE ESTIMATES, 2019)



Small Area Health Insurance Estimates, 2019

Access to Care can be affected by many factors, including poverty rates. As shown in Table 1 above in the Disparities section of this report, families identifying as Black or African American, Hispanic/Latino, Two or More Races, Other Race, and American Indian/Alaskan Native have the highest poverty rates. These disparities not only affect quality of health but can also affect access to quality healthcare services.

#### **PRIMARY DATA**

#### **ACCESS TO CARE**

Access to Care was a top health need identified from the community survey, focus groups, and key informant interviews. The general cost of care, populations that are uninsured or underinsured, and the impact of unemployment were mentioned as underlying causes. Recent health facility c