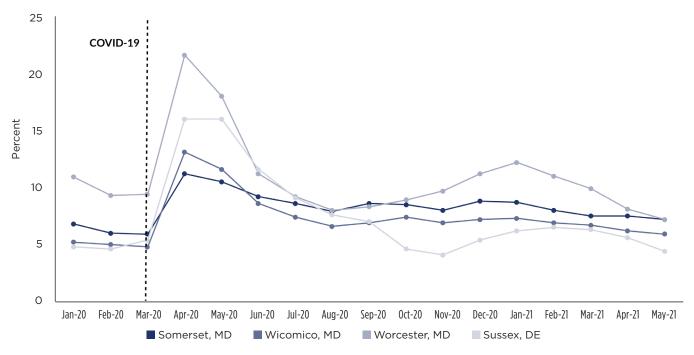

### <sub>Q7.</sub> Section I - General Info Part 2 - Community Benefit Service Area

Q8. The next group of questions asks about the area where your hospital directs its community benefit efforts, called the Community Benefit Service Area. You may find these community health statistics useful in preparing your responses.