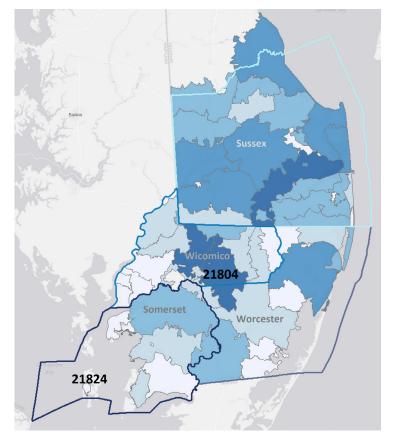

Q21. Please check all Garrett County ZIP codes located in your hospital's CBSA.

This question was not displayed to the respondent.

| Q22. Please check all Harford County ZIP codes located in your hospital's CBSA.  This question was not displayed to the respondent.                                                                                                                                                                                                                                                                                                                                                                                                                                                                 |                                                                                                                                          |                |  |  |  |  |  |  |  |  |  |  |  |
|-----------------------------------------------------------------------------------------------------------------------------------------------------------------------------------------------------------------------------------------------------------------------------------------------------------------------------------------------------------------------------------------------------------------------------------------------------------------------------------------------------------------------------------------------------------------------------------------------------|------------------------------------------------------------------------------------------------------------------------------------------|----------------|--|--|--|--|--|--|--|--|--|--|--|
| Q23. Please check all Howard County ZIP codes locate                                                                                                                                                                                                                                                                                                                                                                                                                                                                                                                                                | ed in your hospital's CBSA.                                                                                                              |                |  |  |  |  |  |  |  |  |  |  |  |
| This question was not displayed to the respondent.                                                                                                                                                                                                                                                                                                                                                                                                                                                                                                                                                  |                                                                                                                                          |                |  |  |  |  |  |  |  |  |  |  |  |
| Q24. Please check all Kent County ZIP codes located in                                                                                                                                                                                                                                                                                                                                                                                                                                                                                                                                              | n your hospital's CBSA.                                                                                                                  |                |  |  |  |  |  |  |  |  |  |  |  |
| This question was not displayed to the respondent.  Q25. Please check all Montgomery County ZIP codes located in your hospital's CBSA.                                                                                                                                                                                                                                                                                                                                                                                                                                                              |                                                                                                                                          |                |  |  |  |  |  |  |  |  |  |  |  |
| Q25. Please check all Montgomery County ZIP codes located in your hospital's CBSA.  This question was not displayed to the respondent.                                                                                                                                                                                                                                                                                                                                                                                                                                                              |                                                                                                                                          |                |  |  |  |  |  |  |  |  |  |  |  |
| Q26. Please check all Prince George's County ZIP codes located in your hospital's CBSA.                                                                                                                                                                                                                                                                                                                                                                                                                                                                                                             |                                                                                                                                          |                |  |  |  |  |  |  |  |  |  |  |  |
| This question was not displayed to the respondent.                                                                                                                                                                                                                                                                                                                                                                                                                                                                                                                                                  |                                                                                                                                          |                |  |  |  |  |  |  |  |  |  |  |  |
| Q27. Please check all Queen Anne's County ZIP codes  This question was not displayed to the respondent.                                                                                                                                                                                                                                                                                                                                                                                                                                                                                             | Q27. Please check all Queen Anne's County ZIP codes located in your hospital's CBSA.  This question was not displayed to the respondent. |                |  |  |  |  |  |  |  |  |  |  |  |
| Q28. Please check all Somerset County ZIP codes loca                                                                                                                                                                                                                                                                                                                                                                                                                                                                                                                                                | ated in your hospital's CBSA.                                                                                                            |                |  |  |  |  |  |  |  |  |  |  |  |
| <b>✓</b> 21817                                                                                                                                                                                                                                                                                                                                                                                                                                                                                                                                                                                      | <b>✓</b> 21838                                                                                                                           | 21866          |  |  |  |  |  |  |  |  |  |  |  |
| <b>✓</b> 21821                                                                                                                                                                                                                                                                                                                                                                                                                                                                                                                                                                                      | 21851                                                                                                                                    | 21867          |  |  |  |  |  |  |  |  |  |  |  |
| 21822                                                                                                                                                                                                                                                                                                                                                                                                                                                                                                                                                                                               | <b>✓</b> 21853                                                                                                                           | <b>✓</b> 21871 |  |  |  |  |  |  |  |  |  |  |  |
| ✓ 21824                                                                                                                                                                                                                                                                                                                                                                                                                                                                                                                                                                                             | 21857                                                                                                                                    | 21890          |  |  |  |  |  |  |  |  |  |  |  |
| 21836                                                                                                                                                                                                                                                                                                                                                                                                                                                                                                                                                                                               |                                                                                                                                          |                |  |  |  |  |  |  |  |  |  |  |  |
|                                                                                                                                                                                                                                                                                                                                                                                                                                                                                                                                                                                                     |                                                                                                                                          |                |  |  |  |  |  |  |  |  |  |  |  |
| Q29. Please check all St. Mary's County ZIP codes loca  This question was not displayed to the respondent.                                                                                                                                                                                                                                                                                                                                                                                                                                                                                          | ated in your hospital's CBSA.                                                                                                            |                |  |  |  |  |  |  |  |  |  |  |  |
|                                                                                                                                                                                                                                                                                                                                                                                                                                                                                                                                                                                                     |                                                                                                                                          |                |  |  |  |  |  |  |  |  |  |  |  |
| This question was not displayed to the respondent.                                                                                                                                                                                                                                                                                                                                                                                                                                                                                                                                                  |                                                                                                                                          |                |  |  |  |  |  |  |  |  |  |  |  |
| This question was not displayed to the respondent.  Q30. Please check all Talbot County ZIP codes located                                                                                                                                                                                                                                                                                                                                                                                                                                                                                           | in your hospital's CBSA.                                                                                                                 |                |  |  |  |  |  |  |  |  |  |  |  |
| This question was not displayed to the respondent.  Q30. Please check all Talbot County ZIP codes located  This question was not displayed to the respondent.                                                                                                                                                                                                                                                                                                                                                                                                                                       | in your hospital's CBSA.                                                                                                                 |                |  |  |  |  |  |  |  |  |  |  |  |
| This question was not displayed to the respondent.  Q30. Please check all Talbot County ZIP codes located  This question was not displayed to the respondent.  Q31. Please check all Washington County ZIP codes lo                                                                                                                                                                                                                                                                                                                                                                                 | in your hospital's CBSA. cated in your hospital's CBSA.                                                                                  |                |  |  |  |  |  |  |  |  |  |  |  |
| This question was not displayed to the respondent.  Q30. Please check all Talbot County ZIP codes located  This question was not displayed to the respondent.  Q31. Please check all Washington County ZIP codes lo  This question was not displayed to the respondent.                                                                                                                                                                                                                                                                                                                             | in your hospital's CBSA. cated in your hospital's CBSA.                                                                                  |                |  |  |  |  |  |  |  |  |  |  |  |
| This question was not displayed to the respondent.  Q30. Please check all Talbot County ZIP codes located  This question was not displayed to the respondent.  Q31. Please check all Washington County ZIP codes located  This question was not displayed to the respondent.  Q32. Please check all Wicomico County ZIP codes located  This question was not displayed to the respondent.                                                                                                                                                                                                           | in your hospital's CBSA. cated in your hospital's CBSA.                                                                                  |                |  |  |  |  |  |  |  |  |  |  |  |
| This question was not displayed to the respondent.  Q30. Please check all Talbot County ZIP codes located  This question was not displayed to the respondent.  Q31. Please check all Washington County ZIP codes lo  This question was not displayed to the respondent.  Q32. Please check all Wicomico County ZIP codes loca  This question was not displayed to the respondent.                                                                                                                                                                                                                   | in your hospital's CBSA. cated in your hospital's CBSA.                                                                                  |                |  |  |  |  |  |  |  |  |  |  |  |
| This question was not displayed to the respondent.  Q30. Please check all Talbot County ZIP codes located  This question was not displayed to the respondent.  Q31. Please check all Washington County ZIP codes located  This question was not displayed to the respondent.  Q32. Please check all Wicomico County ZIP codes located  This question was not displayed to the respondent.                                                                                                                                                                                                           | in your hospital's CBSA. cated in your hospital's CBSA.                                                                                  |                |  |  |  |  |  |  |  |  |  |  |  |
| This question was not displayed to the respondent.  Q30. Please check all Talbot County ZIP codes located This question was not displayed to the respondent.  Q31. Please check all Washington County ZIP codes located This question was not displayed to the respondent.  Q32. Please check all Wicomico County ZIP codes located This question was not displayed to the respondent.  Q33. Please check all Worcester County ZIP codes located This question was not displayed to the respondent.                                                                                                 | in your hospital's CBSA.  cated in your hospital's CBSA.  ated in your hospital's CBSA.                                                  |                |  |  |  |  |  |  |  |  |  |  |  |
| This question was not displayed to the respondent.  Q30. Please check all Talbot County ZIP codes located This question was not displayed to the respondent.  Q31. Please check all Washington County ZIP codes located This question was not displayed to the respondent.  Q32. Please check all Wicomico County ZIP codes located This question was not displayed to the respondent.  Q33. Please check all Worcester County ZIP codes located This question was not displayed to the respondent.                                                                                                 | in your hospital's CBSA.  cated in your hospital's CBSA.  ated in your hospital's CBSA.                                                  |                |  |  |  |  |  |  |  |  |  |  |  |
| This question was not displayed to the respondent.  Q30. Please check all Talbot County ZIP codes located This question was not displayed to the respondent.  Q31. Please check all Washington County ZIP codes located This question was not displayed to the respondent.  Q32. Please check all Wicomico County ZIP codes located This question was not displayed to the respondent.  Q33. Please check all Worcester County ZIP codes located This question was not displayed to the respondent.                                                                                                 | in your hospital's CBSA.  cated in your hospital's CBSA.  ated in your hospital's CBSA.                                                  |                |  |  |  |  |  |  |  |  |  |  |  |
| This question was not displayed to the respondent.  Q30. Please check all Talbot County ZIP codes located This question was not displayed to the respondent.  Q31. Please check all Washington County ZIP codes located This question was not displayed to the respondent.  Q32. Please check all Wicomico County ZIP codes located This question was not displayed to the respondent.  Q33. Please check all Worcester County ZIP codes located This question was not displayed to the respondent.                                                                                                 | in your hospital's CBSA.  cated in your hospital's CBSA.  ated in your hospital's CBSA.                                                  |                |  |  |  |  |  |  |  |  |  |  |  |
| This question was not displayed to the respondent.  Q30. Please check all Talbot County ZIP codes located This question was not displayed to the respondent.  Q31. Please check all Washington County ZIP codes located This question was not displayed to the respondent.  Q32. Please check all Wicomico County ZIP codes located This question was not displayed to the respondent.  Q33. Please check all Worcester County ZIP codes located This question was not displayed to the respondent.                                                                                                 | in your hospital's CBSA.  cated in your hospital's CBSA.  ated in your hospital's CBSA.  ated in your hospital's CBSA.                   |                |  |  |  |  |  |  |  |  |  |  |  |
| This question was not displayed to the respondent.  Q30. Please check all Talbot County ZIP codes located This question was not displayed to the respondent.  Q31. Please check all Washington County ZIP codes located This question was not displayed to the respondent.  Q32. Please check all Wicomico County ZIP codes located This question was not displayed to the respondent.  Q33. Please check all Worcester County ZIP codes located This question was not displayed to the respondent.  Q34. How did your hospital identify its CBSA?  Based on ZIP codes in your Financial Assistance | in your hospital's CBSA.  cated in your hospital's CBSA.  ated in your hospital's CBSA.  ated in your hospital's CBSA.                   |                |  |  |  |  |  |  |  |  |  |  |  |
| This question was not displayed to the respondent.  Q30. Please check all Talbot County ZIP codes located This question was not displayed to the respondent.  Q31. Please check all Washington County ZIP codes located This question was not displayed to the respondent.  Q32. Please check all Wicomico County ZIP codes located This question was not displayed to the respondent.  Q33. Please check all Worcester County ZIP codes located This question was not displayed to the respondent.  Q34. How did your hospital identify its CBSA?  Based on ZIP codes in your Financial Assistance | in your hospital's CBSA.  cated in your hospital's CBSA.  ated in your hospital's CBSA.  ated in your hospital's CBSA.                   |                |  |  |  |  |  |  |  |  |  |  |  |