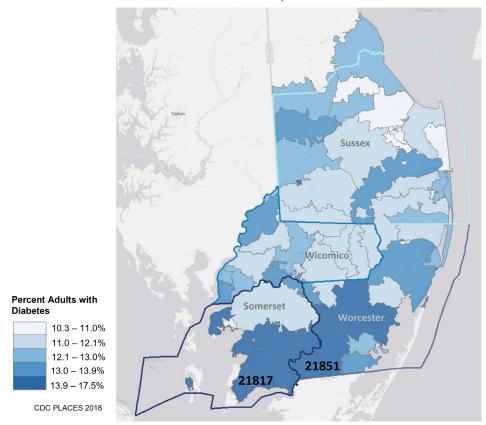

here is some overlap between zip codes with higher Food Insecurity Index values and diabetes rates. This overlap can be easily seen in 21817 (Somerset, MD) and 21851 (Wicomico, MD) along with some zip codes within western Sussex, DE. These general trends can also be seen for Adults Who Experienced a Stroke and Poor Physical Health Days (Figure 38 and Figure 39, respectively). The Percent of Adults with Cancer is higher for zip codes in western Sussex (Figure 40), which does not overlap with general trends seen in either the Food Insecurity Index or Health Equity Index. This could indicate different factors at play that affect cancer incidence, such as the higher population of older adults that reside in the most affected zip codes.

FIGURE 37: PERCENT OF ADULTS WITH DIABETES, BY ZIP CODE



FIGURE 38: ADULTS WHO EXPERIENCED A STROKE, BY ZIP CODE



FIGURE 39: POOR PHYSICAL HEALTH DAYS: 14+ DAYS



FIGURE 40: ADULTS WITH CANCER, BY ZIP CODE



People 65+ Living Below Poverty Level was identified as having a high disparity through the Index of Disparity (IoD) analysis. Of note, the IoD values for race/ethnicity were much higher than gender for this indicator. This could mean that differences seen by race/ethnicity is a greater contributor to disparities than gender for people 65+ living below poverty level. Figure 41 below shows the IoD value for race/ethnicity for each county for this indicator. As shown, Worcester, MD, saw a decrease in IoD values over time while Wicomico, MD, and Sussex, DE, remained stable over the same time period. These changes could indicate that there