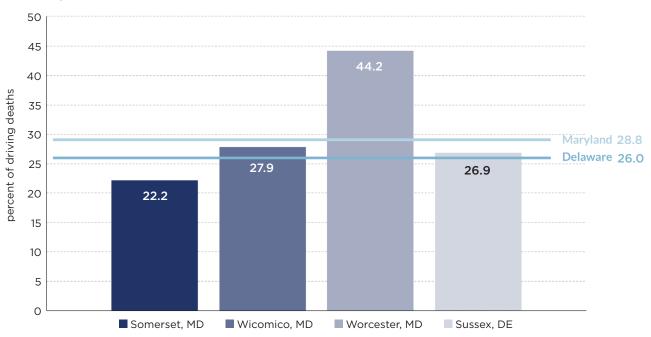

population. Additionally, both Worcester, MD, and Sussex, DE, have higher Alcohol-Impaired Driving Deaths than their respective state values (Figure 35). Worcester, MD, has also seen a non-significant increase in Alcohol-Impaired Driving Deaths between 2008-2012 and 2015-2019 and is among the worst quartile of all MD and U.S. counties. Lastly, as shown in Figure 36, all counties within the Tri-County Region and Sussex County, DE saw a significant increase for the Death Rate Due to Drug Poisoning between 2004-2010 and 2017-2019.

FIGURE 34: AGE-ADJUSTED DRUG AND OPIOID-INVOLVED OVERDOSE DEATH RATES (CENTERS FOR DISEASE CONTROL AND PREVENTION, 2017-2019)



Centers for Disease Control and Prevention, 2017-2019

FIGURE 35: ALCOHOL-IMPAIRED DRIVING DEATHS (COUNTY HEALTH RANKINGS, 2015-2019)



County Health Rankings, 2015-2019

FIGURE 36: DEATH RATE DUE TO DRUG POISONING (COUNTY HEALTH RANKINGS, 2004-2019)



County Health Rankings, 2004-2019

#### PRIMARY DATA

#### MENTAL HEALTH AND MENTAL DISORDERS

Mental Health and Mental Disorders was a top health need from the community survey, focus groups, and key informant interviews. In the community survey it was ranked as the second most pressing health need in the community.

Mental health resources, and the availability of mental health providers were frequently cited as disproportionate to community need. Focus group and key informant participants mentioned stigma associated with mental health or mental disorders being a limitation for people in need to seek help or treatment. Overall cost, lack of mental health providers and r