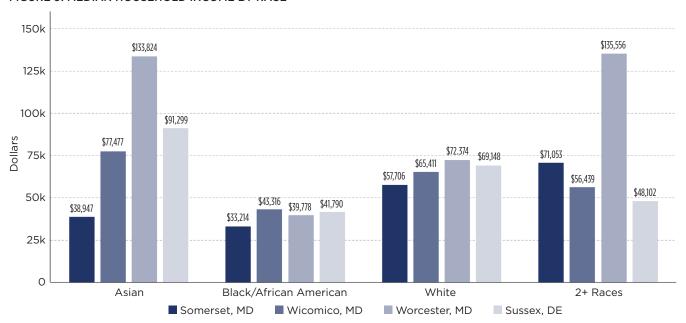

Q4. Please select the community health statistics that your hospital uses in its community benefit efforts.

| ✓ Median household income                              | Race: percent White                   |
|--------------------------------------------------------|---------------------------------------|
| ✓ Percentage below federal poverty level (FPL)         | ✓ Race: percent Black                 |
| ✓ Percent uninsured                                    | Ethnicity: percent Hispanic or Latino |
| ✓ Percent with public health insurance                 | ✓ Life expectancy                     |
| ✓ Percent with Medicaid                                | ✓ Crude death rate                    |
| ✓ Mean travel time to work                             | ✓ Other                               |
| ✓ Percent speaking language other than English at home |                                       |

Q5. Please describe any other community health statistics that your hospital uses in its community benefit efforts.

TidalHealth McCready Pavilion uses combined primary and secondary health statistics to provide an understanding of the health status, health disparity, quality of life and risk factors to provide insight into the needs of our community. Specific health indexes that are reviewed include an index of disparity, health equity index, food insecurity index and mental health index. In addition, we track households without a vehicle, racial ethnicity diversity and extensively rely on the ALICE report as a way to define and identify households and geographic regions that struggle with basic health and household necessities but do not qualify for Federal Assistance.