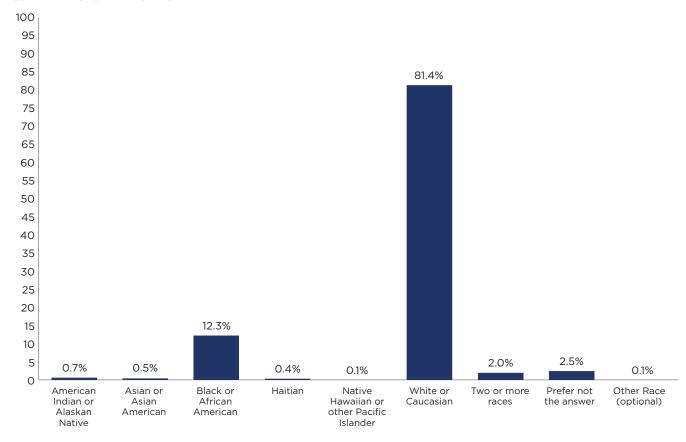

es were also distributed at several community outreach events, local libraries, and directly to patients at TidalHealth via Community Health Workers or Care Coordination Specialists. A total of 774 responses were collected.

#### **Demographics of Community Survey Respondents**

As seen in Figure 20, a majority of survey respondents reported being from Wicomico County, even though it does not have the largest population of the Tri-County Region and Sussex County, DE. This is something to consider in future assessments.

#### FIGURE 20: RESPONDENTS COUNTY OF RESIDENCE



As shown in Figure 21, White or Caucasian community members comprised the largest percentage of survey respondents at 81.4%, followed by Black/African American community members at 12.3%.

#### FIGURE 21: RESPONDENTS RACE



Only 1.4% of survey respondents identified as Hispanic/Latino, while the majority, 92.4% identified as Non-Hispanic/Latino (Figure 22).

#### FIGURE 22: RESPONDENTS ETHNICITY



Figure 23 shows the age breakdown of survey respondents. The 35-44 and 45-54 age groups comprised the largest portions of survey respondents, at 19.4% and 24.0% respectively.

#### FIGURE 23: RESPONDENTS AGE



The majority of survey respondents identified as female at 82.5%. An additional 15.8% identified as male, and the remaining 1.7% as other (transgender, non-conforming or prefer not to answer), as shown in Figure 24.



FIGURE 24: RESPONDENTS GENDER

#### 6.3.2 COMMUNITY SURVEY ANALYSIS RESULTS

In the survey, participants were asked about important health issues in the community, and which were the most im