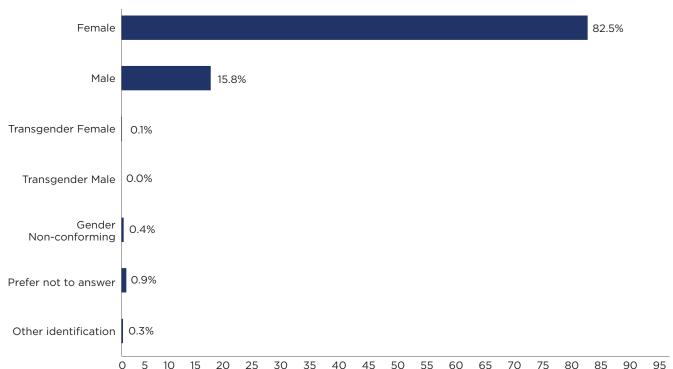

Caucasian community members comprised the largest percentage of survey respondents at 81.4%, followed by Black/African American community members at 12.3%.

#### FIGURE 21: RESPONDENTS RACE



Only 1.4% of survey respondents identified as Hispanic/Latino, while the majority, 92.4% identified as Non-Hispanic/Latino (Figure 22).

#### FIGURE 22: RESPONDENTS ETHNICITY



Figure 23 shows the age breakdown of survey respondents. The 35-44 and 45-54 age groups comprised the largest portions of survey respondents, at 19.4% and 24.0% respectively.

#### FIGURE 23: RESPONDENTS AGE



The majority of survey respondents identified as female at 82.5%. An additional 15.8% identified as male, and the remaining 1.7% as other (transgender, non-conforming or prefer not to answer), as shown in Figure 24.



FIGURE 24: RESPONDENTS GENDER

#### 6.3.2 COMMUNITY SURVEY ANALYSIS RESULTS

In the survey, participants were asked about important health issues in the community, and which were the most important quality of life issues to address in the Tri-County Region and Sussex County, DE. The top responses for these questions are shown in Figures 25 and 26 below. Additionally, questions were included to get feedback about the impact of COVID-19 on the community, which is included in the "COVID-19 Impact Snapshot" section of this report.

As shown in Figure 25, the "Most Important Community Health Issues" were Alcohol and Drug Use (50.1% of respondents), Mental Health and Mental Disorders (44.6%), Access to Affordable Healthcare Services (39.3%), and Weight Status (25.1%).

FIGURE 25. MOST IMPORTAN