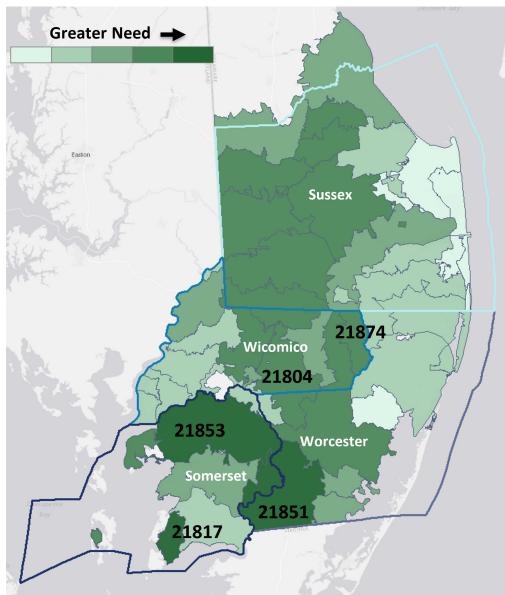

### <sub>Q7.</sub> Section I - General Info Part 2 - Community Benefit Service Area

Q8. The next group of questions asks about the area where your hospital directs its community benefit efforts, called the Community Benefit Service Area. You may find these community health statistics useful in preparing your responses.