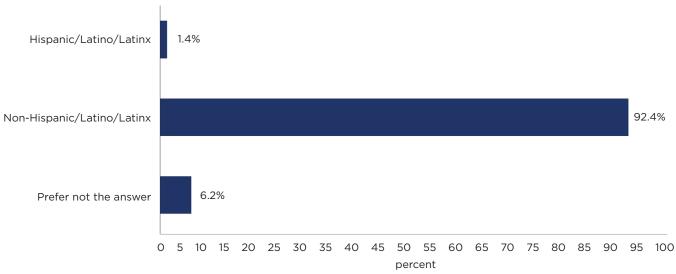

sts. A total of 774 responses were collected.

#### **Demographics of Community Survey Respondents**

As seen in Figure 20, a majority of survey respondents reported being from Wicomico County, even though it does not have the largest population of the Tri-County Region and Sussex County, DE. This is something to consider in future assessments.

#### FIGURE 20: RESPONDENTS COUNTY OF RESIDENCE



As shown in Figure 21, White or Caucasian community members comprised the largest percentage of survey respondents at 81.4%, followed by Black/African American community members at 12.3%.

#### FIGURE 21: RESPONDENTS RACE



Only 1.4% of survey respondents identified as Hispanic/Latino, while the majority, 92.4% identified as Non-Hispanic/Latino (Figure 22).

#### FIGURE 22: RESPONDENTS ETHNICITY



Figure 23 shows the age breakdown of survey respondents. The 35-44 and 45-54 age groups comprised the largest portions of survey respondents, at 19.4% and 24.0% respectively.

#### FIGURE 23: RESPONDENTS AGE



The majority of survey respondents identified as female at 82.5%. An additional 15.8% identified as male, and the remaining 1.7% as other (transgender, non-conforming or prefer not to answer), as shown in Figure 24.



FIGURE 24: RESPONDENTS GENDER

#### 6.3.2 COMMUNITY SURVEY ANALYSIS RESULTS

In the survey, participants were asked about important health issues in the community, and which were the most important quality of life issues to address in the Tri-County Region and Sussex County, DE. The top responses for these questions are shown in Figures 25 and 26 below. Additionally