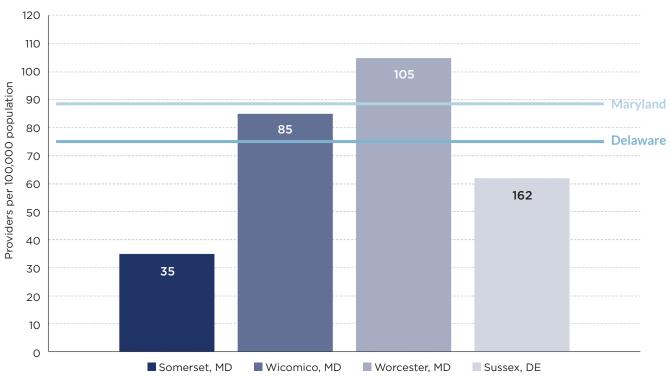

Tri-County Region and Sussex County, DE are below their state average for Primary Care Provider Rates, Non-Physician Provider Rates, and Adults with Health Insurance (Figures 30, 31, and 32). Somerset, MD, is also



within the worst quartile for all Maryland counties for primary care provider rates and Wicomico, MD, has seen a significant decrease in primary care provider rates between 2011 and 2018. All counties have seen a significant increase in health insurance rates since 2010. All counties except Wicomico, MD, are below their state averages for non-physician provider rates in 2020 (Figure 31). A full list of indicators that fall within this topic can be found in the Secondary Data Methodology in Appendix A.

#### FIGURE 30: PRIMARY CARE PROVIDER RATE (COUNTY HEALTH RANKINGS, 2018)



County Health Rankings, 2018

#### FIGURE 31: NON-PHYSICIAN PROVIDER RATE (COUNTY HEALTH RANKINGS, 2020)



County Health Rankings, 2020

### FIGURE 32: ADULTS WITH HEALTH INSURANCE: 18-64 (SMALL AREA HEALTH INSURANCE ESTIMATES, 2019)



Small Area Health Insurance Estimates, 2019

Access to Care can be affected by many factors, including poverty rates. As shown in Table 1 above in the Disparities section of this report, families identifying as Black or African American, Hispanic/Latino, Two or More Races, Other Race, and American Indian/Alaskan Native have the highest poverty rates. These disparities not only affect quality of health but can also affect access to quality healthcare services.

#### **PRIMARY DATA**

#### **ACCESS TO CARE**

Access to Care was a top health need identified