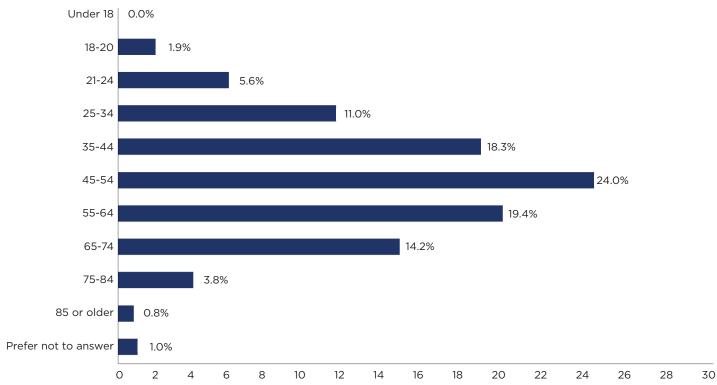

es not have the largest population of the Tri-County Region and Sussex County, DE. This is something to consider in future assessments.

#### FIGURE 20: RESPONDENTS COUNTY OF RESIDENCE



As shown in Figure 21, White or Caucasian community members comprised the largest percentage of survey respondents at 81.4%, followed by Black/African American community members at 12.3%.

#### FIGURE 21: RESPONDENTS RACE



Only 1.4% of survey respondents identified as Hispanic/Latino, while the majority, 92.4% identified as Non-Hispanic/Latino (Figure 22).

#### FIGURE 22: RESPONDENTS ETHNICITY



Figure 23 shows the age breakdown of survey respondents. The 35-44 and 45-54 age groups comprised the largest portions of survey respondents, at 19.4% and 24.0% respectively.

#### FIGURE 23: RESPONDENTS AGE



The majority of survey respondents identified as female at 82.5%. An additional 15.8% identified as male, and the remaining 1.7% as other (transgender, non-conforming or prefer not to answer), as shown in Figure 24.



FIGURE 24: RESPONDENTS GENDER

#### 6.3.2 COMMUNITY SURVEY ANALYSIS RESULTS

In the survey, participants were asked about important health issues in the community, and which were the most important quality of life issues to address in the Tri-County Region and Sussex County, DE. The top responses for these questions are shown in Figures 25 and 26 below. Additionally, questions were included to get feedback about the impact of COVID-19 on the community, which is included in the "COVID-19 Impact Snapshot" section of this report.

As shown in Figure 25, the "Most Important Co