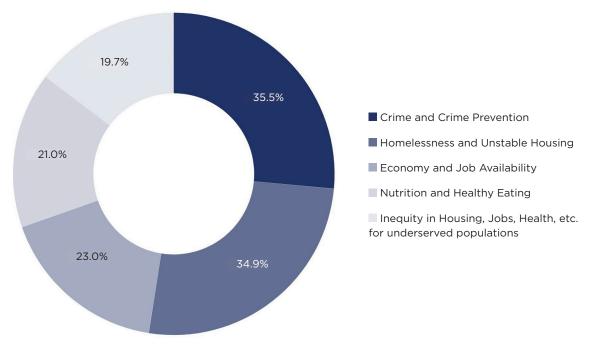

OVID-19 Impact Snapshot" section of this report.

As shown in Figure 25, the "Most Important Community Health Issues" were Alcohol and Drug Use (50.1% of respondents), Mental Health and Mental Disorders (44.6%), Access to Affordable Healthcare Services (39.3%), and Weight Status (25.1%).

FIGURE 25. MOST IMPORTANT COMMUNITY HEALTH ISSUES



As shown in Figure 26 below, Crime and Crime Prevention was ranked by survey respondents as the most urgent quality of life issue needing to be addressed (35.5% of survey respondents), followed by Homelessness and Unstable Housing (34.9%), Economy and Job Availability (23.0%), Nutrition and Health Eating (21.0%) and Inequity in Housing, Jobs, Health, etc. for underserved populations (19.7%).

FIGURE 26: MOST IMPORTANT QUALITY OF LIFE ISSUES TO ADDRESS



#### 6.3.3 QUALITATIVE DATA (FOCUS GROUPS & KEY INFORMANT INTERVIEWS)

The Partnership conducted key informant interviews and focus groups to gain deeper insights about perceptions, attitudes, experiences, or beliefs held by community members about their health and the health of their community. It is important to note that the information collected in an individual focus group or interview is not necessarily representative of other groups.

#### **Focus Groups**

The project team developed a focus group guide made up of a series of questions and prompts about the health and well-being of residents in the Tri-County Region and Sussex County, DE. The guide can be found in Appendix B. All participants volunteered. Advertisement was done via social media, press releases and posters with QR