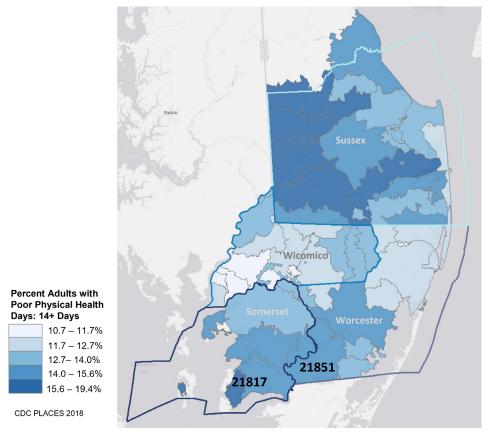

Q21. Please check all Garrett County ZIP codes located in your hospital's CBSA.

This question was not displayed to the respondent.

| Q22. Please check all Harford County ZIP codes located in your hospital's CBSA.  This question was not displayed to the respondent.                                                                                                                                                                                                                                                                                                                                                                                                                                                                 |                                                                                                                                          |                |  |  |  |  |  |  |  |  |  |  |  |
|-----------------------------------------------------------------------------------------------------------------------------------------------------------------------------------------------------------------------------------------------------------------------------------------------------------------------------------------------------------------------------------------------------------------------------------------------------------------------------------------------------------------------------------------------------------------------------------------------------|------------------------------------------------------------------------------------------------------------------------------------------|----------------|--|--|--|--|--|--|--|--|--|--|--|
| Q23. Please check all Howard County ZIP codes locate                                                                                                                                                                                                                                                                                                                                                                                                                                                                                                                                                | ed in your hospital's CBSA.                                                                                                              |                |  |  |  |  |  |  |  |  |  |  |  |
| This question was not displayed to the respondent.                                                                                                                                                                                                                                                                                                                                                                                                                                                                                                                                                  |                                                                                                                                          |                |  |  |  |  |  |  |  |  |  |  |  |
| Q24. Please check all Kent County ZIP codes located in                                                                                                                                                                                                                                                                                                                                                                                                                                                                                                                                              | n your hospital's CBSA.                                                                                                                  |                |  |  |  |  |  |  |  |  |  |  |  |
| This question was not displayed to the respondent.  Q25. Please check all Montgomery County ZIP codes located in your hospital's CBSA.                                                                                                                                                                                                                                                                                                                                                                                                                                                              |                                                                                                                                          |                |  |  |  |  |  |  |  |  |  |  |  |
| Q25. Please check all Montgomery County ZIP codes located in your hospital's CBSA.  This question was not displayed to the respondent.                                                                                                                                                                                                                                                                                                                                                                                                                                                              |                                                                                                                                          |                |  |  |  |  |  |  |  |  |  |  |  |
| Q26. Please check all Prince George's County ZIP codes located in your hospital's CBSA.                                                                                                                                                                                                                                                                                                                                                                                                                                                                                                             |                                                                                                                                          |                |  |  |  |  |  |  |  |  |  |  |  |
| This question was not displayed to the respondent.                                                                                                                                                                                                                                                                                                                                                                                                                                                                                                                                                  |                                                                                                                                          |                |  |  |  |  |  |  |  |  |  |  |  |
| Q27. Please check all Queen Anne's County ZIP codes  This question was not displayed to the respondent.                                                                                                                                                                                                                                                                                                                                                                                                                                                                                             | Q27. Please check all Queen Anne's County ZIP codes located in your hospital's CBSA.  This question was not displayed to the respondent. |                |  |  |  |  |  |  |  |  |  |  |  |
| Q28. Please check all Somerset County ZIP codes loca                                                                                                                                                                                                                                                                                                                                                                                                                                                                                                                                                | ated in your hospital's CBSA.                                                                                                            |                |  |  |  |  |  |  |  |  |  |  |  |
| <b>✓</b> 21817                                                                                                                                                                                                                                                                                                                                                                                                                                                                                                                                                                                      | <b>✓</b> 21838                                                                                                                           | 21866          |  |  |  |  |  |  |  |  |  |  |  |
| <b>✓</b> 21821                                                                                                                                                                                                                                                                                                                                                                                                                                                                                                                                                                                      | 21851                                                                                                                                    | 21867          |  |  |  |  |  |  |  |  |  |  |  |
| 21822                                                                                                                                                                                                                                                                                                                                                                                                                                                                                                                                                                                               | <b>✓</b> 21853                                                                                                                           | <b>✓</b> 21871 |  |  |  |  |  |  |  |  |  |  |  |
| ✓ 21824                                                                                                                                                                                                                                                                                                                                                                                                                                                                                                                                                                                             | 21857                                                                                                                                    | 21890          |  |  |  |  |  |  |  |  |  |  |  |
| 21836                                                                                                                                                                                                                                                                                                                                                                                                                                                                                                                                                                                               |                                                                                                                                          |                |  |  |  |  |  |  |  |  |  |  |  |
|                                                                                                                                                                                                                                                                                                                                                                                                                                                                                                                                                                                                     |                                                                                                                                          |                |  |  |  |  |  |  |  |  |  |  |  |
| Q29. Please check all St. Mary's County ZIP codes loca  This question was not displayed to the respondent.                                                                                                                                                                                                                                                                                                                                                                                                                                                                                          | ated in your hospital's CBSA.                                                                                                            |                |  |  |  |  |  |  |  |  |  |  |  |
|                                                                                                                                                                                                                                                                                                                                                                                                                                                                                                                                                                                                     |                                                                                                                                          |                |  |  |  |  |  |  |  |  |  |  |  |
| This question was not displayed to the respondent.                                                                                                                                                                                                                                                                                                                                                                                                                                                                                                                                                  |                                                                                                                                          |                |  |  |  |  |  |  |  |  |  |  |  |
| This question was not displayed to the respondent.  Q30. Please check all Talbot County ZIP codes located                                                                                                                                                                                                                                                                                                                                                                                                                                                                                           | in your hospital's CBSA.                                                                                                                 |                |  |  |  |  |  |  |  |  |  |  |  |
| This question was not displayed to the respondent.  Q30. Please check all Talbot County ZIP codes located  This question was not displayed to the respondent.                                                                                                                                                                                                                                                                                                                                                                                                                                       | in your hospital's CBSA.                                                                                                                 |                |  |  |  |  |  |  |  |  |  |  |  |
| This question was not displayed to the respondent.  Q30. Please check all Talbot County ZIP codes located  This question was not displayed to the respondent.  Q31. Please check all Washington County ZIP codes lo                                                                                                                                                                                                                                                                                                                                                                                 | in your hospital's CBSA. cated in your hospital's CBSA.                                                                                  |                |  |  |  |  |  |  |  |  |  |  |  |
| This question was not displayed to the respondent.  Q30. Please check all Talbot County ZIP codes located  This question was not displayed to the respondent.  Q31. Please check all Washington County ZIP codes lo  This question was not displayed to the respondent.                                                                                                                                                                                                                                                                                                                             | in your hospital's CBSA. cated in your hospital's CBSA.                                                                                  |                |  |  |  |  |  |  |  |  |  |  |  |
| This question was not displayed to the respondent.  Q30. Please check all Talbot County ZIP codes located  This question was not displayed to the respondent.  Q31. Please check all Washington County ZIP codes located  This question was not displayed to the respondent.  Q32. Please check all Wicomico County ZIP codes located  This question was not displayed to the respondent.                                                                                                                                                                                                           | in your hospital's CBSA. cated in your hospital's CBSA.                                                                                  |                |  |  |  |  |  |  |  |  |  |  |  |
| This question was not displayed to the respondent.  Q30. Please check all Talbot County ZIP codes located  This question was not displayed to the respondent.  Q31. Please check all Washington County ZIP codes lo  This question was not displayed to the respondent.  Q32. Please check all Wicomico County ZIP codes loca  This question was not displayed to the respondent.                                                                                                                                                                                                                   | in your hospital's CBSA. cated in your hospital's CBSA.                                                                                  |                |  |  |  |  |  |  |  |  |  |  |  |
| This question was not displayed to the respondent.  Q30. Please check all Talbot County ZIP codes located  This question was not displayed to the respondent.  Q31. Please check all Washington County ZIP codes located  This question was not displayed to the respondent.  Q32. Please check all Wicomico County ZIP codes located  This question was not displayed to the respondent.                                                                                                                                                                                                           | in your hospital's CBSA. cated in your hospital's CBSA.                                                                                  |                |  |  |  |  |  |  |  |  |  |  |  |
| This question was not displayed to the respondent.  Q30. Please check all Talbot County ZIP codes located This question was not displayed to the respondent.  Q31. Please check all Washington County ZIP codes located This question was not displayed to the respondent.  Q32. Please check all Wicomico County ZIP codes located This question was not displayed to the respondent.  Q33. Please check all Worcester County ZIP codes located This question was not displayed to the respondent.                                                                                                 | in your hospital's CBSA.  cated in your hospital's CBSA.  ated in your hospital's CBSA.                                                  |                |  |  |  |  |  |  |  |  |  |  |  |
| This question was not displayed to the respondent.  Q30. Please check all Talbot County ZIP codes located This question was not displayed to the respondent.  Q31. Please check all Washington County ZIP codes located This question was not displayed to the respondent.  Q32. Please check all Wicomico County ZIP codes located This question was not displayed to the respondent.  Q33. Please check all Worcester County ZIP codes located This question was not displayed to the respondent.                                                                                                 | in your hospital's CBSA.  cated in your hospital's CBSA.  ated in your hospital's CBSA.                                                  |                |  |  |  |  |  |  |  |  |  |  |  |
| This question was not displayed to the respondent.  Q30. Please check all Talbot County ZIP codes located This question was not displayed to the respondent.  Q31. Please check all Washington County ZIP codes located This question was not displayed to the respondent.  Q32. Please check all Wicomico County ZIP codes located This question was not displayed to the respondent.  Q33. Please check all Worcester County ZIP codes located This question was not displayed to the respondent.                                                                                                 | in your hospital's CBSA.  cated in your hospital's CBSA.  ated in your hospital's CBSA.                                                  |                |  |  |  |  |  |  |  |  |  |  |  |
| This question was not displayed to the respondent.  Q30. Please check all Talbot County ZIP codes located This question was not displayed to the respondent.  Q31. Please check all Washington County ZIP codes located This question was not displayed to the respondent.  Q32. Please check all Wicomico County ZIP codes located This question was not displayed to the respondent.  Q33. Please check all Worcester County ZIP codes located This question was not displayed to the respondent.                                                                                                 | in your hospital's CBSA.  cated in your hospital's CBSA.  ated in your hospital's CBSA.                                                  |                |  |  |  |  |  |  |  |  |  |  |  |
| This question was not displayed to the respondent.  Q30. Please check all Talbot County ZIP codes located This question was not displayed to the respondent.  Q31. Please check all Washington County ZIP codes located This question was not displayed to the respondent.  Q32. Please check all Wicomico County ZIP codes located This question was not displayed to the respondent.  Q33. Please check all Worcester County ZIP codes located This question was not displayed to the respondent.                                                                                                 | in your hospital's CBSA.  cated in your hospital's CBSA.  ated in your hospital's CBSA.  ated in your hospital's CBSA.                   |                |  |  |  |  |  |  |  |  |  |  |  |
| This question was not displayed to the respondent.  Q30. Please check all Talbot County ZIP codes located This question was not displayed to the respondent.  Q31. Please check all Washington County ZIP codes located This question was not displayed to the respondent.  Q32. Please check all Wicomico County ZIP codes located This question was not displayed to the respondent.  Q33. Please check all Worcester County ZIP codes located This question was not displayed to the respondent.  Q34. How did your hospital identify its CBSA?  Based on ZIP codes in your Financial Assistance | in your hospital's CBSA.  cated in your hospital's CBSA.  ated in your hospital's CBSA.  ated in your hospital's CBSA.                   |                |  |  |  |  |  |  |  |  |  |  |  |
| This question was not displayed to the respondent.  Q30. Please check all Talbot County ZIP codes located This question was not displayed to the respondent.  Q31. Please check all Washington County ZIP codes located This question was not displayed to the respondent.  Q32. Please check all Wicomico County ZIP codes located This question was not displayed to the respondent.  Q33. Please check all Worcester County ZIP codes located This question was not displayed to the respondent.  Q34. How did your hospital identify its CBSA?  Based on ZIP codes in your Financial Assistance | in your hospital's CBSA.  cated in your hospital's CBSA.  ated in your hospital's CBSA.  ated in your hospital's CBSA.                   |                |  |  |  |  |  |  |  |  |  |  |  |