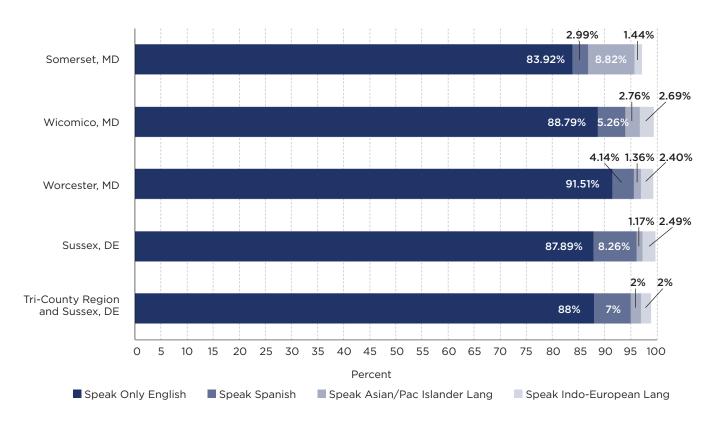

Q4. Please select the community health statistics that your hospital uses in its community benefit efforts.

| ✓ Median household income                              | Race: percent White                   |
|--------------------------------------------------------|---------------------------------------|
| ✓ Percentage below federal poverty level (FPL)         | ✓ Race: percent Black                 |
| ✓ Percent uninsured                                    | Ethnicity: percent Hispanic or Latino |
| ✓ Percent with public health insurance                 | ✓ Life expectancy                     |
| ✓ Percent with Medicaid                                | ✓ Crude death rate                    |
| ✓ Mean travel time to work                             | ✓ Other                               |
| ✓ Percent speaking language other than English at home |                                       |

Q5. Please describe any other community health statistics that your hospital uses in its community benefit efforts.

TidalHealth McCready Pavilion uses combined primary and secondary health statistics to provide an understanding of the health status, health disparity, quality of life and risk factors to provide insight into the needs of our community. Specific health indexes that are reviewed include an index of disparity, health equity index, food insecurity index and mental health index. In addition, we track households without a vehicle, racial ethnicity diversity and extensively rely on the ALICE report as a way to define and identify households and geographic regions that struggle with basic health and household necessities but do not qualify for Federal Assistance.