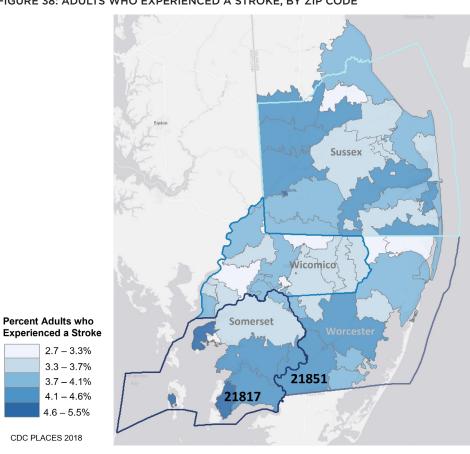

Q21. Please check all Garrett County ZIP codes located in your hospital's CBSA.

This question was not displayed to the respondent.

| Q22. Please check all Harford County ZIP codes located in your hospital's CBSA.  This question was not displayed to the respondent.                                                                                                                                                                                                                                                                                                                                                                                                                                                                 |                                                                                                                                          |                |  |  |  |  |  |  |  |  |  |  |  |
|-----------------------------------------------------------------------------------------------------------------------------------------------------------------------------------------------------------------------------------------------------------------------------------------------------------------------------------------------------------------------------------------------------------------------------------------------------------------------------------------------------------------------------------------------------------------------------------------------------|------------------------------------------------------------------------------------------------------------------------------------------|----------------|--|--|--|--|--|--|--|--|--|--|--|
| Q23. Please check all Howard County ZIP codes locate                                                                                                                                                                                                                                                                                                                                                                                                                                                                                                                                                | ed in your hospital's CBSA.                                                                                                              |                |  |  |  |  |  |  |  |  |  |  |  |
| This question was not displayed to the respondent.                                                                                                                                                                                                                                                                                                                                                                                                                                                                                                                                                  |                                                                                                                                          |                |  |  |  |  |  |  |  |  |  |  |  |
| Q24. Please check all Kent County ZIP codes located in                                                                                                                                                                                                                                                                                                                                                                                                                                                                                                                                              | n your hospital's CBSA.                                                                                                                  |                |  |  |  |  |  |  |  |  |  |  |  |
| This question was not displayed to the respondent.  Q25. Please check all Montgomery County ZIP codes located in your hospital's CBSA.                                                                                                                                                                                                                                                                                                                                                                                                                                                              |                                                                                                                                          |                |  |  |  |  |  |  |  |  |  |  |  |
| Q25. Please check all Montgomery County ZIP codes located in your hospital's CBSA.  This question was not displayed to the respondent.                                                                                                                                                                                                                                                                                                                                                                                                                                                              |                                                                                                                                          |                |  |  |  |  |  |  |  |  |  |  |  |
| Q26. Please check all Prince George's County ZIP codes located in your hospital's CBSA.                                                                                                                                                                                                                                                                                                                                                                                                                                                                                                             |                                                                                                                                          |                |  |  |  |  |  |  |  |  |  |  |  |
| This question was not displayed to the respondent.                                                                                                                                                                                                                                                                                                                                                                                                                                                                                                                                                  |                                                                                                                                          |                |  |  |  |  |  |  |  |  |  |  |  |
| Q27. Please check all Queen Anne's County ZIP codes  This question was not displayed to the respondent.                                                                                                                                                                                                                                                                                                                                                                                                                                                                                             | Q27. Please check all Queen Anne's County ZIP codes located in your hospital's CBSA.  This question was not displayed to the respondent. |                |  |  |  |  |  |  |  |  |  |  |  |
| Q28. Please check all Somerset County ZIP codes loca                                                                                                                                                                                                                                                                                                                                                                                                                                                                                                                                                | ated in your hospital's CBSA.                                                                                                            |                |  |  |  |  |  |  |  |  |  |  |  |
| <b>✓</b> 21817                                                                                                                                                                                                                                                                                                                                                                                                                                                                                                                                                                                      | <b>✓</b> 21838                                                                                                                           | 21866          |  |  |  |  |  |  |  |  |  |  |  |
| <b>✓</b> 21821                                                                                                                                                                                                                                                                                                                                                                                                                                                                                                                                                                                      | 21851                                                                                                                                    | 21867          |  |  |  |  |  |  |  |  |  |  |  |
| 21822                                                                                                                                                                                                                                                                                                                                                                                                                                                                                                                                                                                               | <b>✓</b> 21853                                                                                                                           | <b>✓</b> 21871 |  |  |  |  |  |  |  |  |  |  |  |
| ✓ 21824                                                                                                                                                                                                                                                                                                                                                                                                                                                                                                                                                                                             | 21857                                                                                                                                    | 21890          |  |  |  |  |  |  |  |  |  |  |  |
| 21836                                                                                                                                                                                                                                                                                                                                                                                                                                                                                                                                                                                               |                                                                                                                                          |                |  |  |  |  |  |  |  |  |  |  |  |
|                                                                                                                                                                                                                                                                                                                                                                                                                                                                                                                                                                                                     |                                                                                                                                          |                |  |  |  |  |  |  |  |  |  |  |  |
| Q29. Please check all St. Mary's County ZIP codes loca  This question was not displayed to the respondent.                                                                                                                                                                                                                                                                                                                                                                                                                                                                                          | ated in your hospital's CBSA.                                                                                                            |                |  |  |  |  |  |  |  |  |  |  |  |
|                                                                                                                                                                                                                                                                                                                                                                                                                                                                                                                                                                                                     |                                                                                                                                          |                |  |  |  |  |  |  |  |  |  |  |  |
| This question was not displayed to the respondent.                                                                                                                                                                                                                                                                                                                                                                                                                                                                                                                                                  |                                                                                                                                          |                |  |  |  |  |  |  |  |  |  |  |  |
| This question was not displayed to the respondent.  Q30. Please check all Talbot County ZIP codes located                                                                                                                                                                                                                                                                                                                                                                                                                                                                                           | in your hospital's CBSA.                                                                                                                 |                |  |  |  |  |  |  |  |  |  |  |  |
| This question was not displayed to the respondent.  Q30. Please check all Talbot County ZIP codes located  This question was not displayed to the respondent.                                                                                                                                                                                                                                                                                                                                                                                                                                       | in your hospital's CBSA.                                                                                                                 |                |  |  |  |  |  |  |  |  |  |  |  |
| This question was not displayed to the respondent.  Q30. Please check all Talbot County ZIP codes located  This question was not displayed to the respondent.  Q31. Please check all Washington County ZIP codes lo                                                                                                                                                                                                                                                                                                                                                                                 | in your hospital's CBSA. cated in your hospital's CBSA.                                                                                  |                |  |  |  |  |  |  |  |  |  |  |  |
| This question was not displayed to the respondent.  Q30. Please check all Talbot County ZIP codes located  This question was not displayed to the respondent.  Q31. Please check all Washington County ZIP codes lo  This question was not displayed to the respondent.                                                                                                                                                                                                                                                                                                                             | in your hospital's CBSA. cated in your hospital's CBSA.                                                                                  |                |  |  |  |  |  |  |  |  |  |  |  |
| This question was not displayed to the respondent.  Q30. Please check all Talbot County ZIP codes located  This question was not displayed to the respondent.  Q31. Please check all Washington County ZIP codes located  This question was not displayed to the respondent.  Q32. Please check all Wicomico County ZIP codes located  This question was not displayed to the respondent.                                                                                                                                                                                                           | in your hospital's CBSA. cated in your hospital's CBSA.                                                                                  |                |  |  |  |  |  |  |  |  |  |  |  |
| This question was not displayed to the respondent.  Q30. Please check all Talbot County ZIP codes located  This question was not displayed to the respondent.  Q31. Please check all Washington County ZIP codes lo  This question was not displayed to the respondent.  Q32. Please check all Wicomico County ZIP codes loca  This question was not displayed to the respondent.                                                                                                                                                                                                                   | in your hospital's CBSA. cated in your hospital's CBSA.                                                                                  |                |  |  |  |  |  |  |  |  |  |  |  |
| This question was not displayed to the respondent.  Q30. Please check all Talbot County ZIP codes located  This question was not displayed to the respondent.  Q31. Please check all Washington County ZIP codes located  This question was not displayed to the respondent.  Q32. Please check all Wicomico County ZIP codes located  This question was not displayed to the respondent.                                                                                                                                                                                                           | in your hospital's CBSA. cated in your hospital's CBSA.                                                                                  |                |  |  |  |  |  |  |  |  |  |  |  |
| This question was not displayed to the respondent.  Q30. Please check all Talbot County ZIP codes located This question was not displayed to the respondent.  Q31. Please check all Washington County ZIP codes located This question was not displayed to the respondent.  Q32. Please check all Wicomico County ZIP codes located This question was not displayed to the respondent.  Q33. Please check all Worcester County ZIP codes located This question was not displayed to the respondent.                                                                                                 | in your hospital's CBSA.  cated in your hospital's CBSA.  ated in your hospital's CBSA.                                                  |                |  |  |  |  |  |  |  |  |  |  |  |
| This question was not displayed to the respondent.  Q30. Please check all Talbot County ZIP codes located This question was not displayed to the respondent.  Q31. Please check all Washington County ZIP codes located This question was not displayed to the respondent.  Q32. Please check all Wicomico County ZIP codes located This question was not displayed to the respondent.  Q33. Please check all Worcester County ZIP codes located This question was not displayed to the respondent.                                                                                                 | in your hospital's CBSA.  cated in your hospital's CBSA.  ated in your hospital's CBSA.                                                  |                |  |  |  |  |  |  |  |  |  |  |  |
| This question was not displayed to the respondent.  Q30. Please check all Talbot County ZIP codes located This question was not displayed to the respondent.  Q31. Please check all Washington County ZIP codes located This question was not displayed to the respondent.  Q32. Please check all Wicomico County ZIP codes located This question was not displayed to the respondent.  Q33. Please check all Worcester County ZIP codes located This question was not displayed to the respondent.                                                                                                 | in your hospital's CBSA.  cated in your hospital's CBSA.  ated in your hospital's CBSA.                                                  |                |  |  |  |  |  |  |  |  |  |  |  |
| This question was not displayed to the respondent.  Q30. Please check all Talbot County ZIP codes located This question was not displayed to the respondent.  Q31. Please check all Washington County ZIP codes located This question was not displayed to the respondent.  Q32. Please check all Wicomico County ZIP codes located This question was not displayed to the respondent.  Q33. Please check all Worcester County ZIP codes located This question was not displayed to the respondent.                                                                                                 | in your hospital's CBSA.  cated in your hospital's CBSA.  ated in your hospital's CBSA.                                                  |                |  |  |  |  |  |  |  |  |  |  |  |
| This question was not displayed to the respondent.  Q30. Please check all Talbot County ZIP codes located This question was not displayed to the respondent.  Q31. Please check all Washington County ZIP codes located This question was not displayed to the respondent.  Q32. Please check all Wicomico County ZIP codes located This question was not displayed to the respondent.  Q33. Please check all Worcester County ZIP codes located This question was not displayed to the respondent.                                                                                                 | in your hospital's CBSA.  cated in your hospital's CBSA.  ated in your hospital's CBSA.  ated in your hospital's CBSA.                   |                |  |  |  |  |  |  |  |  |  |  |  |
| This question was not displayed to the respondent.  Q30. Please check all Talbot County ZIP codes located This question was not displayed to the respondent.  Q31. Please check all Washington County ZIP codes located This question was not displayed to the respondent.  Q32. Please check all Wicomico County ZIP codes located This question was not displayed to the respondent.  Q33. Please check all Worcester County ZIP codes located This question was not displayed to the respondent.  Q34. How did your hospital identify its CBSA?  Based on ZIP codes in your Financial Assistance | in your hospital's CBSA.  cated in your hospital's CBSA.  ated in your hospital's CBSA.  ated in your hospital's CBSA.                   |                |  |  |  |  |  |  |  |  |  |  |  |
| This question was not displayed to the respondent.  Q30. Please check all Talbot County ZIP codes located This question was not displayed to the respondent.  Q31. Please check all Washington County ZIP codes located This question was not displayed to the respondent.  Q32. Please check all Wicomico County ZIP codes located This question was not displayed to the respondent.  Q33. Please check all Worcester County ZIP codes located This question was not displayed to the respondent.  Q34. How did your hospital identify its CBSA?  Based on ZIP codes in your Financial Assistance | in your hospital's CBSA.  cated in your hospital's CBSA.  ated in your hospital's CBSA.  ated in your hospital's CBSA.                   |                |  |  |  |  |  |  |  |  |  |  |  |