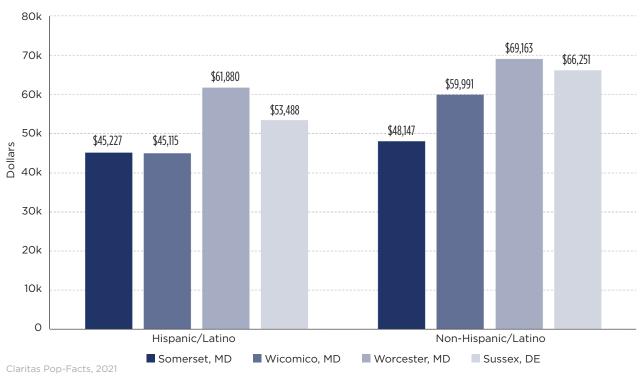

### <sub>Q7.</sub> Section I - General Info Part 2 - Community Benefit Service Area

Q8. The next group of questions asks about the area where your hospital directs its community benefit efforts, called the Community Benefit Service Area. You may find these community health statistics useful in preparing your responses.