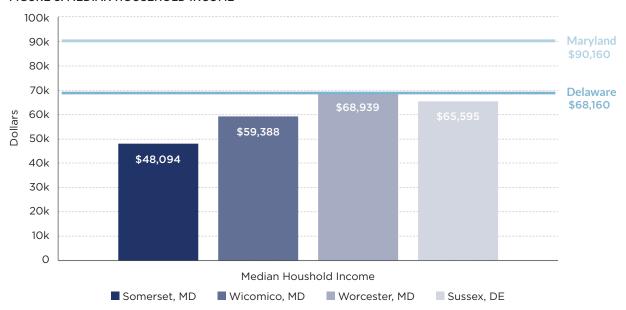

Q4. Please select the community health statistics that your hospital uses in its community benefit efforts.

| ✓ Median household income                              | Race: percent White                   |
|--------------------------------------------------------|---------------------------------------|
| ✓ Percentage below federal poverty level (FPL)         | ✓ Race: percent Black                 |
| ✓ Percent uninsured                                    | Ethnicity: percent Hispanic or Latino |
| ✓ Percent with public health insurance                 | ✓ Life expectancy                     |
| ✓ Percent with Medicaid                                | ✓ Crude death rate                    |
| ✓ Mean travel time to work                             | ✓ Other                               |
| ✓ Percent speaking language other than English at home |                                       |

Q5. Please describe any other community health statistics that your hospital uses in its community benefit efforts.

TidalHealth McCready Pavilion uses combined primary and secondary health statistics to provide an understanding of the health status, health disparity, quality of life and risk factors to provide insight into the needs of our community. Specific health indexes that are reviewed include an index of disparity, health equity index, food insecurity index and mental health index. In addition, we track households without a vehicle, racial ethnicity diversity and extensively rely on the ALICE report as a way to define and identify households and geographic regions that struggle with basic health and household necessities but do not qualify for Federal Assistance.