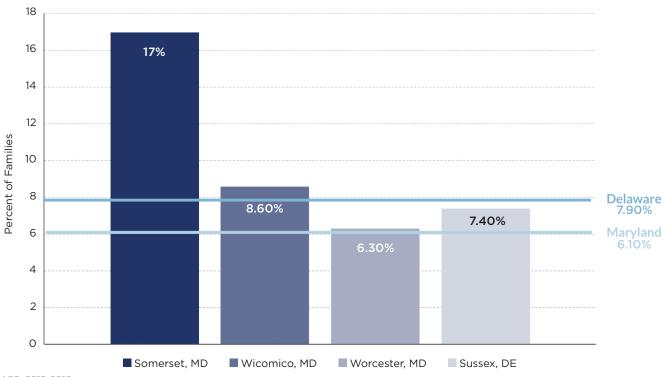

### <sub>Q7.</sub> Section I - General Info Part 2 - Community Benefit Service Area

Q8. The next group of questions asks about the area where your hospital directs its community benefit efforts, called the Community Benefit Service Area. You may find these community health statistics useful in preparing your responses.