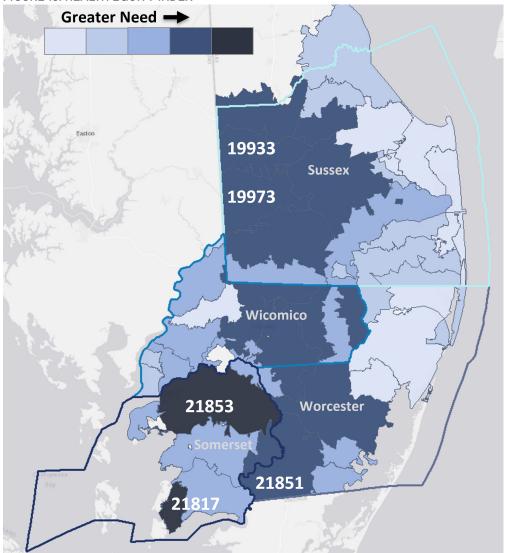

### <sub>Q7.</sub> Section I - General Info Part 2 - Community Benefit Service Area

Q8. The next group of questions asks about the area where your hospital directs its community benefit efforts, called the Community Benefit Service Area. You may find these community health statistics useful in preparing your responses.