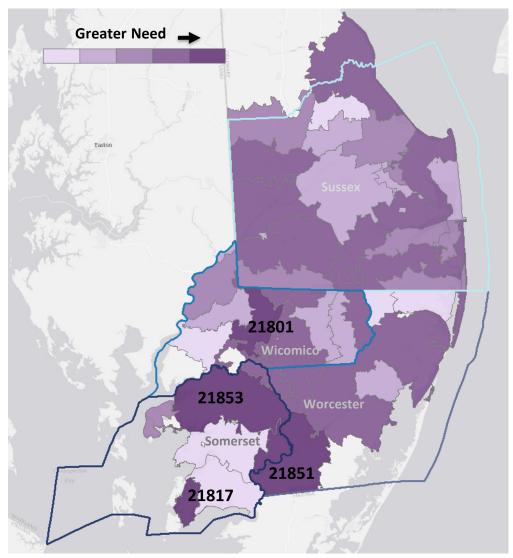

ncome, social support, socioeconomic status, gender identity, disability status, and stress caused by structural racism and other systemic barriers. Conduent's Mental Health Index (MHI) is a measure of socioeconomic and health factors correlated with self-reported poor mental health. Based on the MHI, in 2021, zip codes are ranked based on their index value to identify the relative levels of need, as illustrated by the map in Figure 33. The following zip codes are estimated to have the highest need (as indicated by the darkest shades of purple): 21817 (Somerset, MD), 21853 (Somerset, MD), 21851 (Worcester, MD), and 21801 (Wicomico, MD). Table 6 provides the index values for high needs zip codes. See Appendix A for more detailed MHI methodology.

FIGURE 33: MENTAL HEALTH INDEX BY ZIP CODE



TABLE 6. FOOD INSECURITY INDEX VALUES BY ZIP CODE

| ZIP CODE | RANK | MHI VALUE | COUNTY        |
|----------|------|-----------|---------------|
| 21817    | 5    | 95.3      | Somerset, MD  |
| 21853    | 5    | 95.8      | Somerset, MD  |
| 21851    | 5    | 93.6      | Worcester, MD |
| 21801    | 5    | 93.2      | Wicomico, MD  |

#### **ALCOHOL & DRUG USE**

Secondary data scoring presented Alcohol & Drug Use as above average, with a topic score of 1.63. There are concerning data around age-adjusted drug and opioid-involved overdose deaths, alcohol-impaired driving deaths, and death rate due to drug poisonings. Both Worcester, MD, and Sussex, DE, have higher Age-Adjusted Drug and Opioid-Involved Overdose Death rates than their respective state values (Figure 34). All counties als