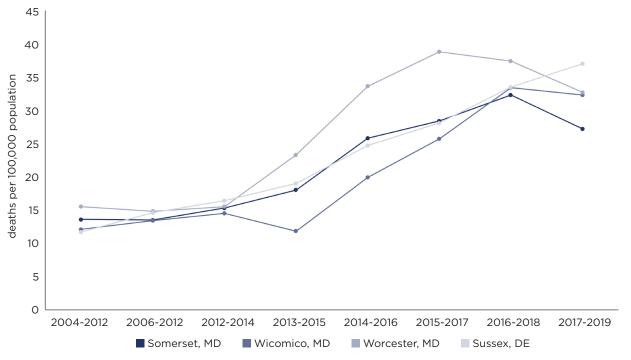

respective state values (Figure 35). Worcester, MD, has also seen a non-significant increase in Alcohol-Impaired Driving Deaths between 2008-2012 and 2015-2019 and is among the worst quartile of all MD and U.S. counties. Lastly, as shown in Figure 36, all counties within the Tri-County Region and Sussex County, DE saw a significant increase for the Death Rate Due to Drug Poisoning between 2004-2010 and 2017-2019.

FIGURE 34: AGE-ADJUSTED DRUG AND OPIOID-INVOLVED OVERDOSE DEATH RATES (CENTERS FOR DISEASE CONTROL AND PREVENTION, 2017-2019)



Centers for Disease Control and Prevention, 2017-2019

FIGURE 35: ALCOHOL-IMPAIRED DRIVING DEATHS (COUNTY HEALTH RANKINGS, 2015-2019)



County Health Rankings, 2015-2019

FIGURE 36: DEATH RATE DUE TO DRUG POISONING (COUNTY HEALTH RANKINGS, 2004-2019)



County Health Rankings, 2004-2019

#### PRIMARY DATA

#### MENTAL HEALTH AND MENTAL DISORDERS

Mental Health and Mental Disorders was a top health need from the community survey, focus groups, and key informant interviews. In the community survey it was ranked as the second most pressing health need in the community.

Mental health resources, and the availability of mental health providers were frequently cited as disproportionate to community need. Focus group and key informant participants mentioned stigma associated with mental health or mental disorders being a limitation for people in need to seek help or treatment. Overall cost, lack of mental health providers and resources, and navigation and/or knowledge about available services were all mentioned as barriers also.

Participants