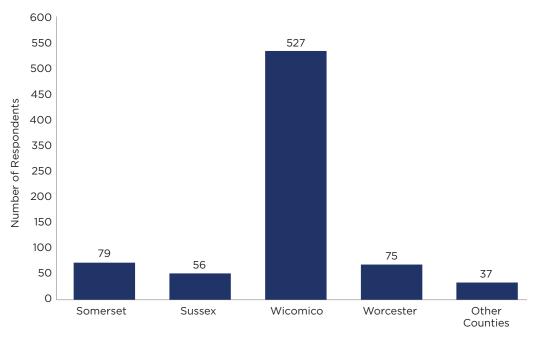

| 29. Please select the county or counties located in your                    | Prince George's County         |                        |  |  |  |  |  |  |  |  |  |  |  |  |
|-----------------------------------------------------------------------------|--------------------------------|------------------------|--|--|--|--|--|--|--|--|--|--|--|--|
| Allegany County                                                             | Charles County                 | Prince George's County |  |  |  |  |  |  |  |  |  |  |  |  |
| Anne Arundel County                                                         | Dorchester County              | Queen Anne's County    |  |  |  |  |  |  |  |  |  |  |  |  |
| Baltimore City                                                              | Frederick County               | ✓ Somerset County      |  |  |  |  |  |  |  |  |  |  |  |  |
| Baltimore County                                                            | Garrett County                 | St. Mary's County      |  |  |  |  |  |  |  |  |  |  |  |  |
| Calvert County                                                              | Harford County                 | ☐ Talbot County        |  |  |  |  |  |  |  |  |  |  |  |  |
| Caroline County                                                             | Howard County                  | ☐ Washington County    |  |  |  |  |  |  |  |  |  |  |  |  |
| Carroll County                                                              | Kent County                    | ☐ Wicomico County      |  |  |  |  |  |  |  |  |  |  |  |  |
| Cecil County                                                                | Montgomery County              | ☐ Worcester County     |  |  |  |  |  |  |  |  |  |  |  |  |
|                                                                             |                                |                        |  |  |  |  |  |  |  |  |  |  |  |  |
| Please check all Allegany County ZIP codes located in your hospital's CBSA. |                                |                        |  |  |  |  |  |  |  |  |  |  |  |  |
|                                                                             |                                |                        |  |  |  |  |  |  |  |  |  |  |  |  |
| This question was not displayed to the respondent.                          |                                |                        |  |  |  |  |  |  |  |  |  |  |  |  |
| 211. Please check all Anne Arundel County ZIP codes lo                      | cated in your hospital's CBSA. |                        |  |  |  |  |  |  |  |  |  |  |  |  |
| This question was not displayed to the respondent.                          |                                |                        |  |  |  |  |  |  |  |  |  |  |  |  |
|                                                                             |                                |                        |  |  |  |  |  |  |  |  |  |  |  |  |
| 212. Please check all Baltimore City ZIP codes located in                   | n your hospital's CBSA.        |                        |  |  |  |  |  |  |  |  |  |  |  |  |
| This question was not displayed to the respondent.                          |                                |                        |  |  |  |  |  |  |  |  |  |  |  |  |
|                                                                             |                                |                        |  |  |  |  |  |  |  |  |  |  |  |  |
| 213. Please check all Baltimore County ZIP codes locate                     | ed in your hospital's CBSA.    |                        |  |  |  |  |  |  |  |  |  |  |  |  |
| This question was not displayed to the respondent.                          |                                |                        |  |  |  |  |  |  |  |  |  |  |  |  |
|                                                                             |                                |                        |  |  |  |  |  |  |  |  |  |  |  |  |
| 214. Please check all Calvert County ZIP codes located                      | in your hospital's CBSA.       |                        |  |  |  |  |  |  |  |  |  |  |  |  |
| This question was not displayed to the respondent.                          |                                |                        |  |  |  |  |  |  |  |  |  |  |  |  |
|                                                                             |                                |                        |  |  |  |  |  |  |  |  |  |  |  |  |
| 215. Please check all Caroline County ZIP codes located                     | d in your hospital's CBSA.     |                        |  |  |  |  |  |  |  |  |  |  |  |  |
| This question was not displayed to the respondent.                          |                                |                        |  |  |  |  |  |  |  |  |  |  |  |  |
|                                                                             |                                |                        |  |  |  |  |  |  |  |  |  |  |  |  |
| 216. Please check all Carroll County ZIP codes located i                    | n your hospital's CBSA.        |                        |  |  |  |  |  |  |  |  |  |  |  |  |
| This question was not displayed to the respondent.                          |                                |                        |  |  |  |  |  |  |  |  |  |  |  |  |
|                                                                             |                                |                        |  |  |  |  |  |  |  |  |  |  |  |  |
| 217. Please check all Cecil County ZIP codes located in                     | your hospital's CBSA.          |                        |  |  |  |  |  |  |  |  |  |  |  |  |
| This question was not displayed to the respondent.                          |                                |                        |  |  |  |  |  |  |  |  |  |  |  |  |
| 218. Please check all Charles County ZIP codes located                      | Lin your hospital's CRSA       |                        |  |  |  |  |  |  |  |  |  |  |  |  |
| yzo. Piease check all Charles County ZIP codes located                      | ill your nospital's CBSA.      |                        |  |  |  |  |  |  |  |  |  |  |  |  |
| This question was not displayed to the respondent.                          |                                |                        |  |  |  |  |  |  |  |  |  |  |  |  |
| 219. Please check all Dorchester County ZIP codes loca                      | ated in your hospital's CBSA.  |                        |  |  |  |  |  |  |  |  |  |  |  |  |
|                                                                             |                                |                        |  |  |  |  |  |  |  |  |  |  |  |  |
| This question was not displayed to the respondent.                          |                                |                        |  |  |  |  |  |  |  |  |  |  |  |  |
| 220. Please check all Frederick County ZIP codes locate                     | ed in your hospital's CBSA.    |                        |  |  |  |  |  |  |  |  |  |  |  |  |
|                                                                             |                                |                        |  |  |  |  |  |  |  |  |  |  |  |  |

Q21. Please check all Garrett County ZIP codes located in your hospital's CBSA.

This question was not displayed to the respondent.

| Q22. Please check all Harford County ZIP codes located in your hospital's CBSA.  This question was not displayed to the respondent.                                                                                                                                                                                                                                                                                                                                                                                                                                                                 |                                                                                                                                          |                |  |  |  |  |  |  |  |  |  |  |  |
|-----------------------------------------------------------------------------------------------------------------------------------------------------------------------------------------------------------------------------------------------------------------------------------------------------------------------------------------------------------------------------------------------------------------------------------------------------------------------------------------------------------------------------------------------------------------------------------------------------|------------------------------------------------------------------------------------------------------------------------------------------|----------------|--|--|--|--|--|--|--|--|--|--|--|
| Q23. Please check all Howard County ZIP codes locate                                                                                                                                                                                                                                                                                                                                                                                                                                                                                                                                                | ed in your hospital's CBSA.                                                                                                              |                |  |  |  |  |  |  |  |  |  |  |  |
| This question was not displayed to the respondent.                                                                                                                                                                                                                                                                                                                                                                                                                                                                                                                                                  |                                                                                                                                          |                |  |  |  |  |  |  |  |  |  |  |  |
| Q24. Please check all Kent County ZIP codes located in                                                                                                                                                                                                                                                                                                                                                                                                                                                                                                                                              | n your hospital's CBSA.                                                                                                                  |                |  |  |  |  |  |  |  |  |  |  |  |
| This question was not displayed to the respondent.  Q25. Please check all Montgomery County ZIP codes located in your hospital's CBSA.                                                                                                                                                                                                                                                                                                                                                                                                                                                              |                                                                                                                                          |                |  |  |  |  |  |  |  |  |  |  |  |
| Q25. Please check all Montgomery County ZIP codes located in your hospital's CBSA.  This question was not displayed to the respondent.                                                                                                                                                                                                                                                                                                                                                                                                                                                              |                                                                                                                                          |                |  |  |  |  |  |  |  |  |  |  |  |
| Q26. Please check all Prince George's County ZIP codes located in your hospital's CBSA.                                                                                                                                                                                                                                                                                                                                                                                                                                                                                                             |                                                                                                                                          |                |  |  |  |  |  |  |  |  |  |  |  |
| This question was not displayed to the respondent.                                                                                                                                                                                                                                                                                                                                                                                                                                                                                                                                                  |                                                                                                                                          |                |  |  |  |  |  |  |  |  |  |  |  |
| Q27. Please check all Queen Anne's County ZIP codes  This question was not displayed to the respondent.                                                                                                                                                                                                                                                                                                                                                                                                                                                                                             | Q27. Please check all Queen Anne's County ZIP codes located in your hospital's CBSA.  This question was not displayed to the respondent. |                |  |  |  |  |  |  |  |  |  |  |  |
| Q28. Please check all Somerset County ZIP codes loca                                                                                                                                                                                                                                                                                                                                                                                                                                                                                                                                                | ated in your hospital's CBSA.                                                                                                            |                |  |  |  |  |  |  |  |  |  |  |  |
| <b>✓</b> 21817                                                                                                                                                                                                                                                                                                                                                                                                                                                                                                                                                                                      | <b>✓</b> 21838                                                                                                                           | 21866          |  |  |  |  |  |  |  |  |  |  |  |
| <b>✓</b> 21821                                                                                                                                                                                                                                                                                                                                                                                                                                                                                                                                                                                      | 21851                                                                                                                                    | 21867          |  |  |  |  |  |  |  |  |  |  |  |
| 21822                                                                                                                                                                                                                                                                                                                                                                                                                                                                                                                                                                                               | <b>✓</b> 21853                                                                                                                           | <b>✓</b> 21871 |  |  |  |  |  |  |  |  |  |  |  |
| ✓ 21824                                                                                                                                                                                                                                                                                                                                                                                                                                                                                                                                                                                             | 21857                                                                                                                                    | 21890          |  |  |  |  |  |  |  |  |  |  |  |
| 21836                                                                                                                                                                                                                                                                                                                                                                                                                                                                                                                                                                                               |                                                                                                                                          |                |  |  |  |  |  |  |  |  |  |  |  |
|                                                                                                                                                                                                                                                                                                                                                                                                                                                                                                                                                                                                     |                                                                                                                                          |                |  |  |  |  |  |  |  |  |  |  |  |
| Q29. Please check all St. Mary's County ZIP codes loca  This question was not displayed to the respondent.                                                                                                                                                                                                                                                                                                                                                                                                                                                                                          | ated in your hospital's CBSA.                                                                                                            |                |  |  |  |  |  |  |  |  |  |  |  |
|                                                                                                                                                                                                                                                                                                                                                                                                                                                                                                                                                                                                     |                                                                                                                                          |                |  |  |  |  |  |  |  |  |  |  |  |
| This question was not displayed to the respondent.                                                                                                                                                                                                                                                                                                                                                                                                                                                                                                                                                  |                                                                                                                                          |                |  |  |  |  |  |  |  |  |  |  |  |
| This question was not displayed to the respondent.  Q30. Please check all Talbot County ZIP codes located                                                                                                                                                                                                                                                                                                                                                                                                                                                                                           | in your hospital's CBSA.                                                                                                                 |                |  |  |  |  |  |  |  |  |  |  |  |
| This question was not displayed to the respondent.  Q30. Please check all Talbot County ZIP codes located  This question was not displayed to the respondent.                                                                                                                                                                                                                                                                                                                                                                                                                                       | in your hospital's CBSA.                                                                                                                 |                |  |  |  |  |  |  |  |  |  |  |  |
| This question was not displayed to the respondent.  Q30. Please check all Talbot County ZIP codes located  This question was not displayed to the respondent.  Q31. Please check all Washington County ZIP codes lo                                                                                                                                                                                                                                                                                                                                                                                 | in your hospital's CBSA. cated in your hospital's CBSA.                                                                                  |                |  |  |  |  |  |  |  |  |  |  |  |
| This question was not displayed to the respondent.  Q30. Please check all Talbot County ZIP codes located  This question was not displayed to the respondent.  Q31. Please check all Washington County ZIP codes lo  This question was not displayed to the respondent.                                                                                                                                                                                                                                                                                                                             | in your hospital's CBSA. cated in your hospital's CBSA.                                                                                  |                |  |  |  |  |  |  |  |  |  |  |  |
| This question was not displayed to the respondent.  Q30. Please check all Talbot County ZIP codes located  This question was not displayed to the respondent.  Q31. Please check all Washington County ZIP codes located  This question was not displayed to the respondent.  Q32. Please check all Wicomico County ZIP codes located  This question was not displayed to the respondent.                                                                                                                                                                                                           | in your hospital's CBSA. cated in your hospital's CBSA.                                                                                  |                |  |  |  |  |  |  |  |  |  |  |  |
| This question was not displayed to the respondent.  Q30. Please check all Talbot County ZIP codes located  This question was not displayed to the respondent.  Q31. Please check all Washington County ZIP codes lo  This question was not displayed to the respondent.  Q32. Please check all Wicomico County ZIP codes loca  This question was not displayed to the respondent.                                                                                                                                                                                                                   | in your hospital's CBSA. cated in your hospital's CBSA.                                                                                  |                |  |  |  |  |  |  |  |  |  |  |  |
| This question was not displayed to the respondent.  Q30. Please check all Talbot County ZIP codes located  This question was not displayed to the respondent.  Q31. Please check all Washington County ZIP codes located  This question was not displayed to the respondent.  Q32. Please check all Wicomico County ZIP codes located  This question was not displayed to the respondent.                                                                                                                                                                                                           | in your hospital's CBSA. cated in your hospital's CBSA.                                                                                  |                |  |  |  |  |  |  |  |  |  |  |  |
| This question was not displayed to the respondent.  Q30. Please check all Talbot County ZIP codes located This question was not displayed to the respondent.  Q31. Please check all Washington County ZIP codes located This question was not displayed to the respondent.  Q32. Please check all Wicomico County ZIP codes located This question was not displayed to the respondent.  Q33. Please check all Worcester County ZIP codes located This question was not displayed to the respondent.                                                                                                 | in your hospital's CBSA.  cated in your hospital's CBSA.  ated in your hospital's CBSA.                                                  |                |  |  |  |  |  |  |  |  |  |  |  |
| This question was not displayed to the respondent.  Q30. Please check all Talbot County ZIP codes located This question was not displayed to the respondent.  Q31. Please check all Washington County ZIP codes located This question was not displayed to the respondent.  Q32. Please check all Wicomico County ZIP codes located This question was not displayed to the respondent.  Q33. Please check all Worcester County ZIP codes located This question was not displayed to the respondent.                                                                                                 | in your hospital's CBSA.  cated in your hospital's CBSA.  ated in your hospital's CBSA.                                                  |                |  |  |  |  |  |  |  |  |  |  |  |
| This question was not displayed to the respondent.  Q30. Please check all Talbot County ZIP codes located This question was not displayed to the respondent.  Q31. Please check all Washington County ZIP codes located This question was not displayed to the respondent.  Q32. Please check all Wicomico County ZIP codes located This question was not displayed to the respondent.  Q33. Please check all Worcester County ZIP codes located This question was not displayed to the respondent.                                                                                                 | in your hospital's CBSA.  cated in your hospital's CBSA.  ated in your hospital's CBSA.                                                  |                |  |  |  |  |  |  |  |  |  |  |  |
| This question was not displayed to the respondent.  Q30. Please check all Talbot County ZIP codes located This question was not displayed to the respondent.  Q31. Please check all Washington County ZIP codes located This question was not displayed to the respondent.  Q32. Please check all Wicomico County ZIP codes located This question was not displayed to the respondent.  Q33. Please check all Worcester County ZIP codes located This question was not displayed to the respondent.                                                                                                 | in your hospital's CBSA.  cated in your hospital's CBSA.  ated in your hospital's CBSA.                                                  |                |  |  |  |  |  |  |  |  |  |  |  |
| This question was not displayed to the respondent.  Q30. Please check all Talbot County ZIP codes located This question was not displayed to the respondent.  Q31. Please check all Washington County ZIP codes located This question was not displayed to the respondent.  Q32. Please check all Wicomico County ZIP codes located This question was not displayed to the respondent.  Q33. Please check all Worcester County ZIP codes located This question was not displayed to the respondent.                                                                                                 | in your hospital's CBSA.  cated in your hospital's CBSA.  ated in your hospital's CBSA.  ated in your hospital's CBSA.                   |                |  |  |  |  |  |  |  |  |  |  |  |
| This question was not displayed to the respondent.  Q30. Please check all Talbot County ZIP codes located This question was not displayed to the respondent.  Q31. Please check all Washington County ZIP codes located This question was not displayed to the respondent.  Q32. Please check all Wicomico County ZIP codes located This question was not displayed to the respondent.  Q33. Please check all Worcester County ZIP codes located This question was not displayed to the respondent.  Q34. How did your hospital identify its CBSA?  Based on ZIP codes in your Financial Assistance | in your hospital's CBSA.  cated in your hospital's CBSA.  ated in your hospital's CBSA.  ated in your hospital's CBSA.                   |                |  |  |  |  |  |  |  |  |  |  |  |
| This question was not displayed to the respondent.  Q30. Please check all Talbot County ZIP codes located This question was not displayed to the respondent.  Q31. Please check all Washington County ZIP codes located This question was not displayed to the respondent.  Q32. Please check all Wicomico County ZIP codes located This question was not displayed to the respondent.  Q33. Please check all Worcester County ZIP codes located This question was not displayed to the respondent.  Q34. How did your hospital identify its CBSA?  Based on ZIP codes in your Financial Assistance | in your hospital's CBSA.  cated in your hospital's CBSA.  ated in your hospital's CBSA.  ated in your hospital's CBSA.                   |                |  |  |  |  |  |  |  |  |  |  |  |