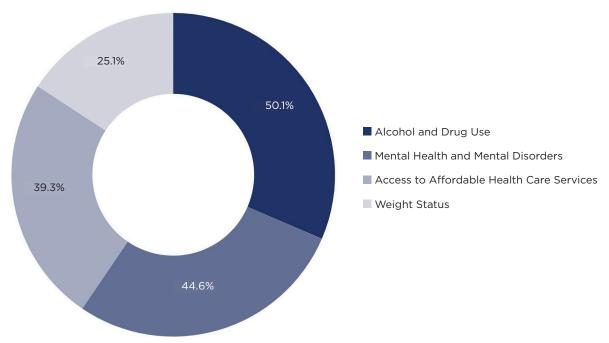

NDER

#### 6.3.2 COMMUNITY SURVEY ANALYSIS RESULTS

In the survey, participants were asked about important health issues in the community, and which were the most important quality of life issues to address in the Tri-County Region and Sussex County, DE. The top responses for these questions are shown in Figures 25 and 26 below. Additionally, questions were included to get feedback about the impact of COVID-19 on the community, which is included in the "COVID-19 Impact Snapshot" section of this report.

As shown in Figure 25, the "Most Important Community Health Issues" were Alcohol and Drug Use (50.1% of respondents), Mental Health and Mental Disorders (44.6%), Access to Affordable Healthcare Services (39.3%), and Weight Status (25.1%).

FIGURE 25. MOST IMPORTANT COMMUNITY HEALTH ISSUES



As shown in Figure 26 below, Crime and Crime Prevention was ranked by survey respondents as the most urgent quality of life issue needing to be addressed (35.5% of survey respondents), followed by Homelessness and Unstable Housing (34.9%), Economy and Job Availability (23.0%), Nutrition and Health Eating (21.0%) and Inequity in Housing, Jobs, Health, etc. for underserved populations (19.7%).

FIGURE 26: MOST IMPORTANT QUALITY OF LIFE ISSUES TO ADDRESS



#### 6.3.3 QUALITATIVE DATA (FOCUS GROUPS & KEY INFORMANT INTERVIEWS)

The Partnership conducted key informant interviews and focus groups to gain deeper insights about perceptions, attitudes, experiences, or beliefs held by community members about their health and the health of their community. It is important to note that the informati