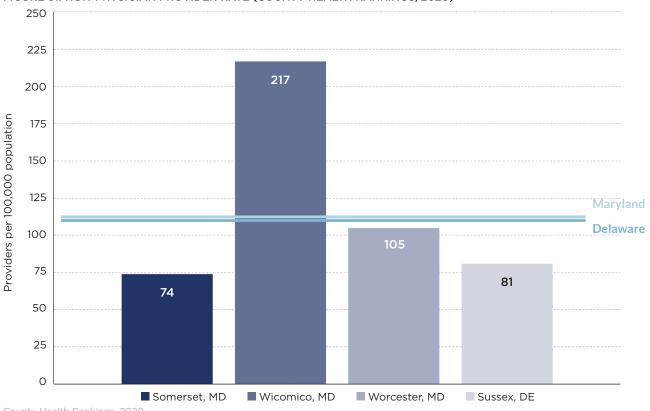

hysician Provider Rates, and Adults with Health Insurance (Figures 30, 31, and 32). Somerset, MD, is also



within the worst quartile for all Maryland counties for primary care provider rates and Wicomico, MD, has seen a significant decrease in primary care provider rates between 2011 and 2018. All counties have seen a significant increase in health insurance rates since 2010. All counties except Wicomico, MD, are below their state averages for non-physician provider rates in 2020 (Figure 31). A full list of indicators that fall within this topic can be found in the Secondary Data Methodology in Appendix A.

#### FIGURE 30: PRIMARY CARE PROVIDER RATE (COUNTY HEALTH RANKINGS, 2018)



County Health Rankings, 2018

#### FIGURE 31: NON-PHYSICIAN PROVIDER RATE (COUNTY HEALTH RANKINGS, 2020)



County Health Rankings, 2020

### FIGURE 32: ADULTS WITH HEALTH INSURANCE: 18-64 (SMALL AREA HEALTH INSURANCE ESTIMATES, 2019)



Small Area Health Insurance Estimates, 2019

Access to Care can be affected by many factors, including poverty rates. As shown in Table 1 above in the Disparities section of this report, families identifying as Black or African American, Hispanic/Latino, Two or More Races, Other Race, and American Indian/Alaskan Native have the highest poverty rates. These disparities not only affect quality of health but can also affect access to quality healthcare services.

#### **PRIMARY DATA**

#### **ACCESS TO CARE**

Access to Care was a top health need identified from the community survey, focus groups, and key informant interviews. The general cost of care, population