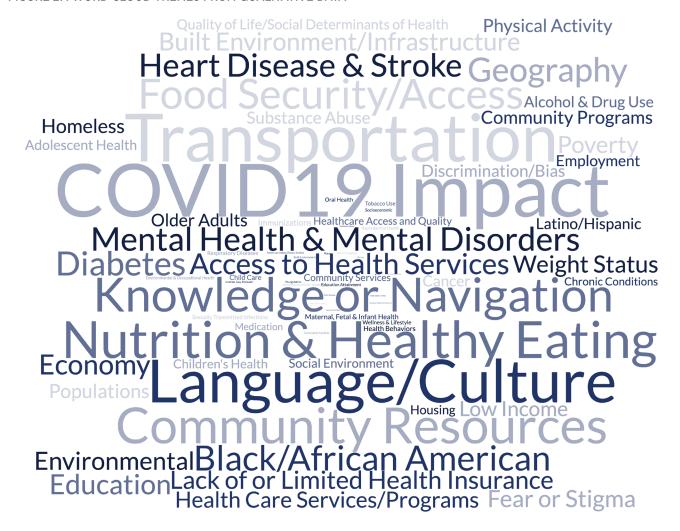

scussed was used to assess the relative importance of that health and/or social need to determine the most pressing health needs of the community. The findings from the qualitative analysis were combined with the findings from other data sources and incorporated into the Data Synthesis, Top Health Needs, and COVID-19 sections of this report.

4. Dedoose Version 8.0.35, web application for managing, analyzing and presenting qualitative and mixed method research data (2018). Los Angeles, CA: Socio-Cultural Research Consultants, LLC www.dedoose.com

#### **Themes Across Qualitative Data**

Figure 27 below summarizes the main themes and topics that trended across all or almost all focus group conversations and key informant interviews.

#### FIGURE 27: WORD CLOUD THEMES FROM QUALITATIVE DATA



#### 6.3.5 DATA CONSIDERATIONS

A key part of any data collection and analysis process is recognizing potential limitations within the data considered. All forms of data have their own strengths and limitations. Each data source for this CHNA process was evaluated based on these strengths and limitations during data synthesis and should be kept in mind when reviewing this report. For both quantitative and qualitative data, immense efforts were made to include as wide a range of secondary data indicators, community survey respondents, focus group participants, and key informant experts as possible.

While data collection efforts aimed to include a wide range of secondary data indicators and community member voices, some limitations of the data should be considered when reviewing the findi