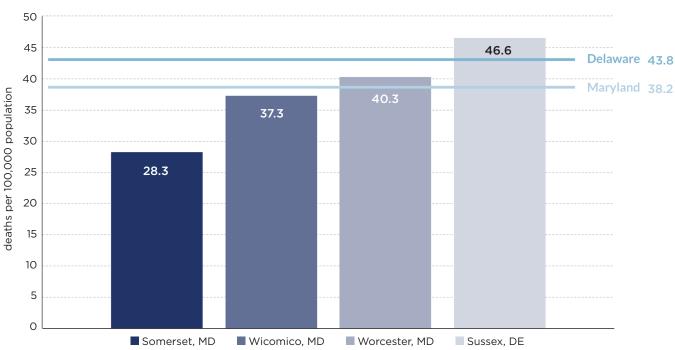

34). All counties also have higher Age-Adjusted Drug and Opioid-Involved Overdose Death Rates than the U.S. value of 22.8 deaths/100,000 population. Additionally, both Worcester, MD, and Sussex, DE, have higher Alcohol-Impaired Driving Deaths than their respective state values (Figure 35). Worcester, MD, has also seen a non-significant increase in Alcohol-Impaired Driving Deaths between 2008-2012 and 2015-2019 and is among the worst quartile of all MD and U.S. counties. Lastly, as shown in Figure 36, all counties within the Tri-County Region and Sussex County, DE saw a significant increase for the Death Rate Due to Drug Poisoning between 2004-2010 and 2017-2019.

FIGURE 34: AGE-ADJUSTED DRUG AND OPIOID-INVOLVED OVERDOSE DEATH RATES (CENTERS FOR DISEASE CONTROL AND PREVENTION, 2017-2019)



Centers for Disease Control and Prevention, 2017-2019

FIGURE 35: ALCOHOL-IMPAIRED DRIVING DEATHS (COUNTY HEALTH RANKINGS, 2015-2019)



County Health Rankings, 2015-2019

FIGURE 36: DEATH RATE DUE TO DRUG POISONING (COUNTY HEALTH RANKINGS, 2004-2019)



County Health Rankings, 2004-2019

#### PRIMARY DATA

#### MENTAL HEALTH AND MENTAL DISORDERS

Mental Health and Mental Disorders was a top health need from the community survey, focus groups, and key informant interviews. In the community survey it was ranked as the second most pressing health need in the community.

Mental health resources, and the availability of mental health providers were frequently cited as disproportionate to community need. Focus group and key informant participants mentioned stigma associated with mental health