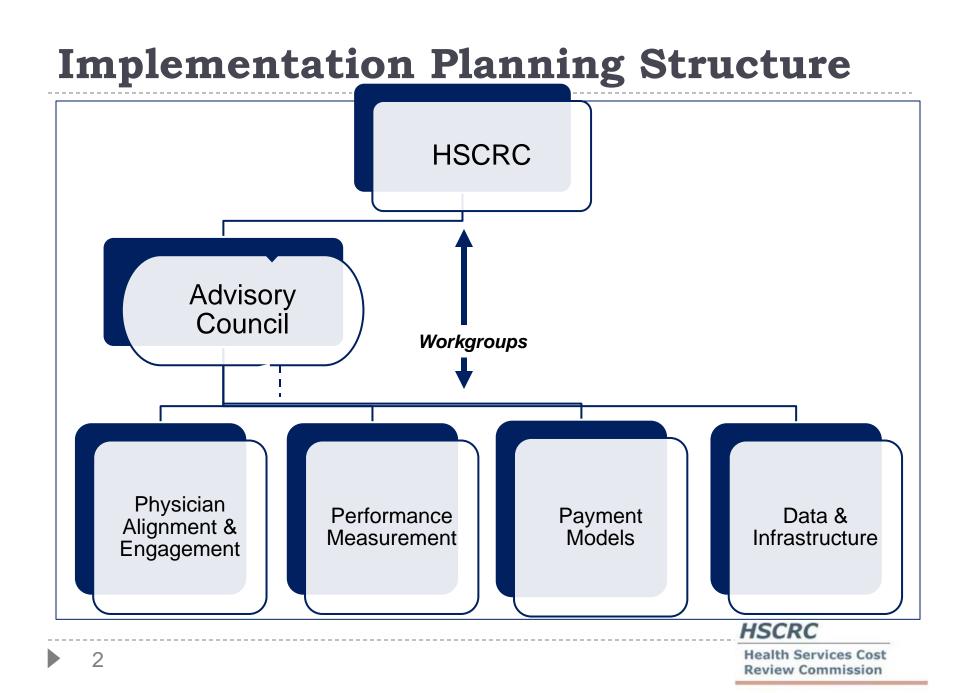

## **HSCRC** Work Group Descriptions

#### Physician Alignment & Engagement

- Alignment with Emerging Physician Models
- Shared Savings
- Care Improvement
  - Care Coordination Opportunities
  - Post-Acute and Long-Term Care
  - Evidence-Based Care

#### Performance Measurement

- Reducing Potentially Avoidable
  Utilization to achieve Three Part Aim
  - Statewide Targets & Hospital Performance Measurement
  - Measuring Potentially Avoidable Utilization
- Value-Based Payments (integration of cost, quality, population health and outcomes)
- Patient Experience and Patient-Centered Outcomes

#### Payment Models

- Balanced Update
- Guardrails for Model Performance
- Market Share
- Initial and Future Models

4 Note: More Detailed Work Group Descriptions reviewed by Commission January 13, 2014 th Services Cost and available on HSCRC website

### Data and Infrastructure

- Data Requirements
- Care Coordination Data and Infrastructure
- Technical and Staff Infrastructure
- Data Sharing Strategy

HSCRC

5 Note: More Detailed Work Group Descriptions reviewed by Commission January 13, 2014 th Services Cost and available on HSCRC website