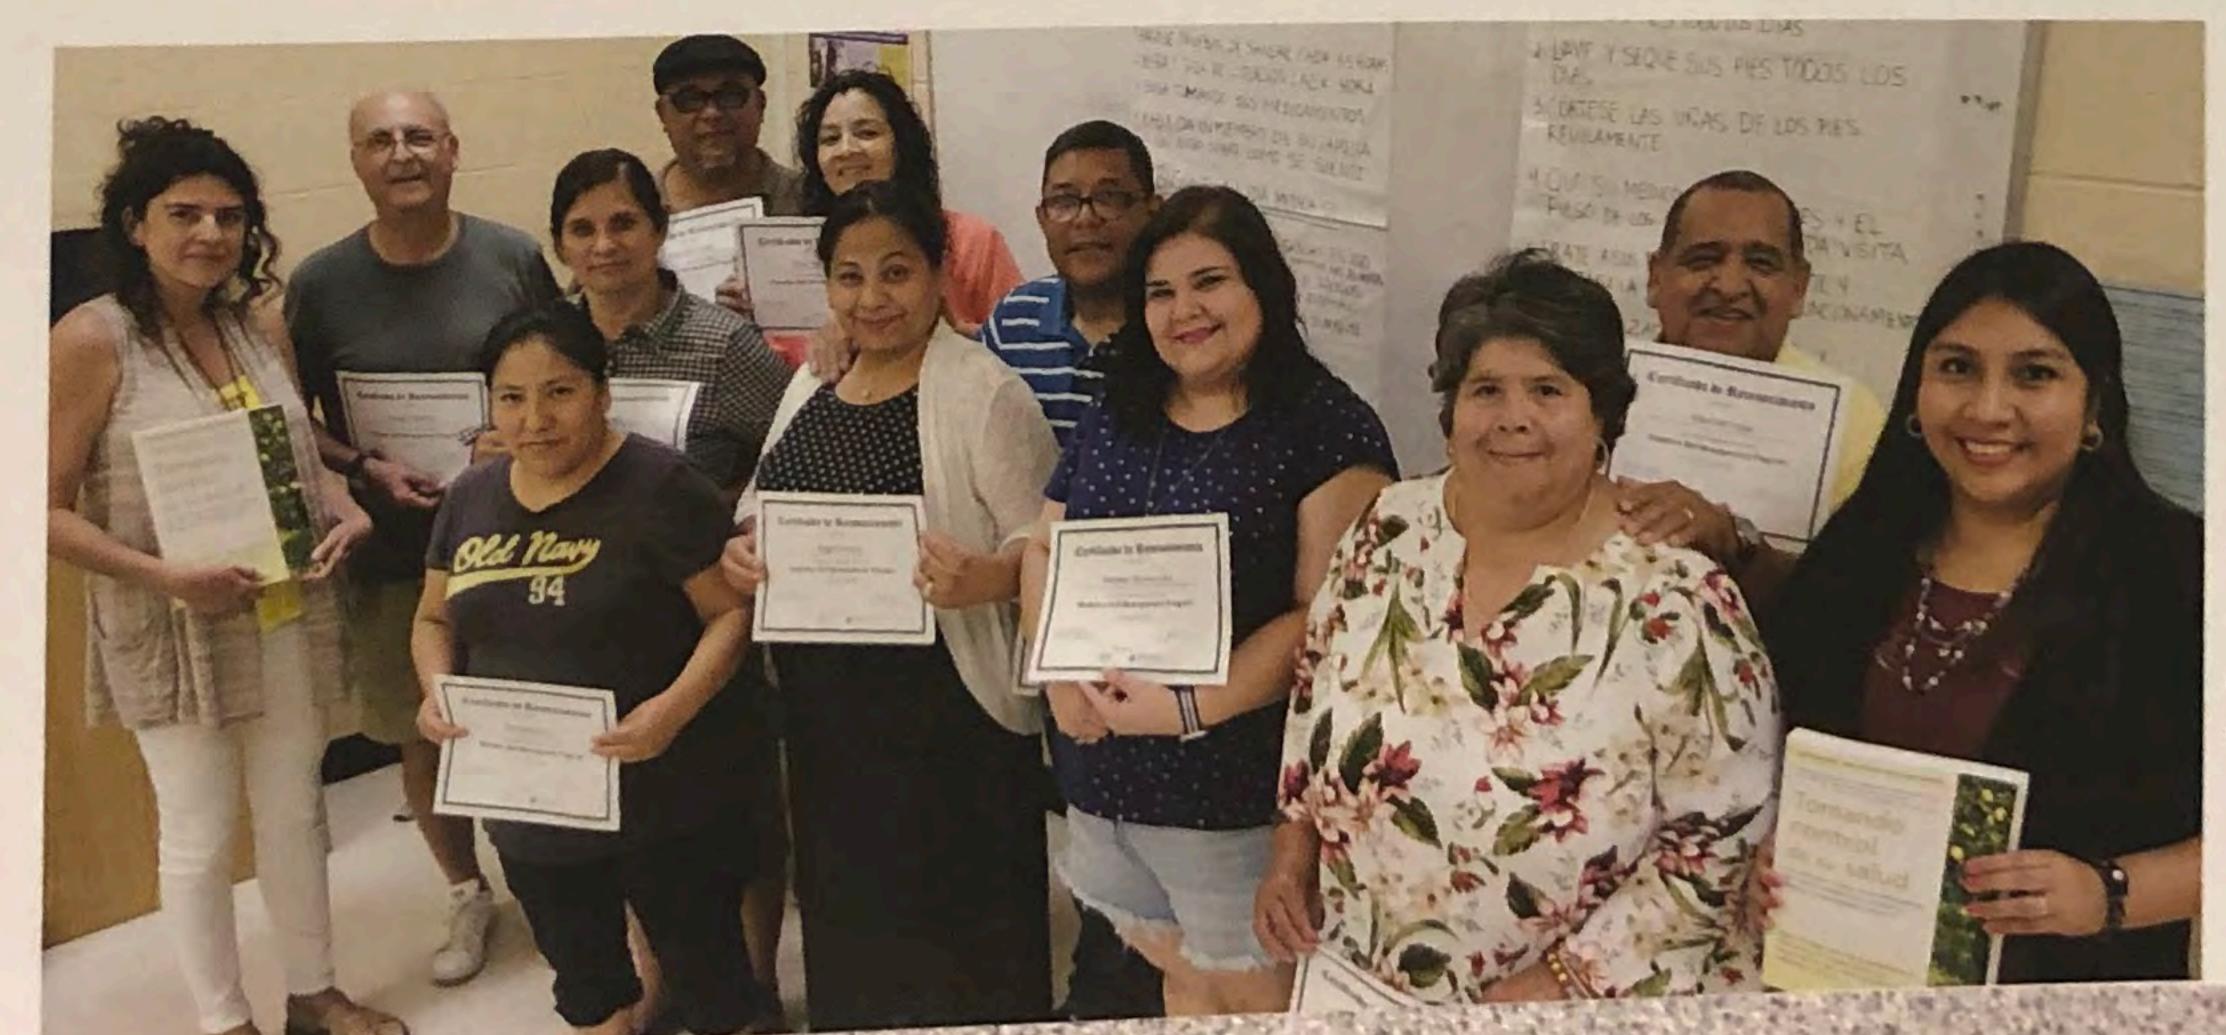

our goal of helping all people in our community obtain gainful employment in health care with us, or elsewhere." Mazzaro has guided and educated residents on careers in health care settings while encouraging individuals who face challenges including not having a college degree, long gaps of employment and the stigma of a criminal record. "I think I opened the group's eyes to see the possibilities and have hope. One person, in particular, had applied [for a job] and we are working together to help her find the right fit," says Mazzaro. Given that income is one of the most important social determinants of health, connecting individuals with job

opportunities and training can lead to not only stable employment, but also improved quality of life through life changing community connections.



Type 2 diabetes rates are higher in the Hispanic community. The Diabetes Self-Management Program ensures that underserved communities receive the support they need to manage and control their diabetes.

Suburban Hospital held two fitness assessments in FY18; however, for comparison purposes of this report, results will be compared between fiscal years (May 2017 and November 2017). The fitness assessments were held at eight of the 10 community centers in Montgomery and Prince George's counties. These assessments are designed to test the Senior Shape member's balance, strength, flexibility and endurance against national standards for age and gender. The assessment included the Chair Sit-and-Reach (measurement of flexibility), Arm Curl (measurement of strength), 2 Minute Step-in-Place (meas