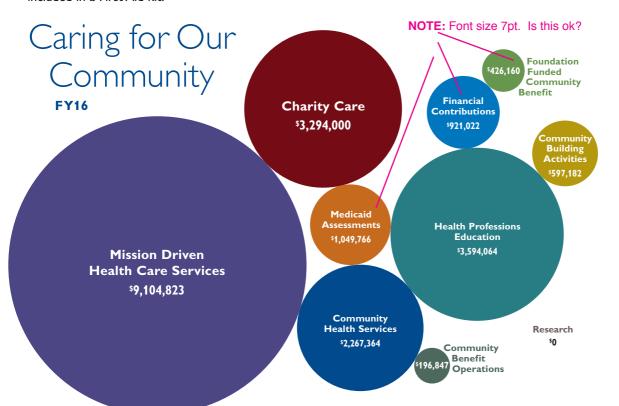

therapists, Ayo Seriki and Shanmugam "Panneer" Panneerselvam facilitate the American Lung Association's Better Breathers Club® At each meeting, the therapists provide a supportive environment where individuals living with Chronic Obstructive Pulmonary Disease (COPD) and other respiratory conditions are able to learn techniques to help them cope with their condition. Ayo

and Paneer are also strong advocates for smoking cessation programs and making resources available for patients who are committed to quitting smoking.

In FY16, Suburban
Hospital conducted 2,595
community health
improvement programs,
screenings, classes,
seminars and activities
that served 71,323
individuals and dedicated
\$21,451,227 in
community benefit
contributions to support
the needs of Montgomery
County residents.





# Suburban Hospital

For nearly 75 years, Suburban Hospital has remained committed to improving the health and well-being of our neighbors and the surrounding community. We believe that quality health care should be accessible to all.

Through partnerships and programs, we work to identify health priorities and generate solutions to address the growing challenges of preventing chronic disease and building safe and healthy communities.

# CHRONIC DISEASE SELF-MANAGEMENT

Dedicated to helping improve the health status of individuals living with chronic diseases, such as diabetes and heart disease, Suburban Hospital is increasing capacity and access to evidence-based self-management programs developed by Stanford University: Chronic Disease Self-Management (CDSM) and Diabetes Self-Managem