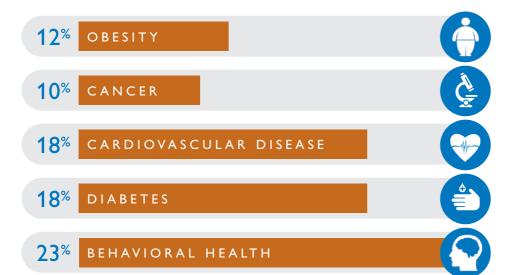

- Q3. The next two questions ask about the area where your hospital directs its community benefit efforts, called the Community Benefit Service Area. You may find these community health statistics useful in preparing your responses.
- Q4. (Optional) Please describe any other community health statistics that your hospital uses in its community benefit efforts.