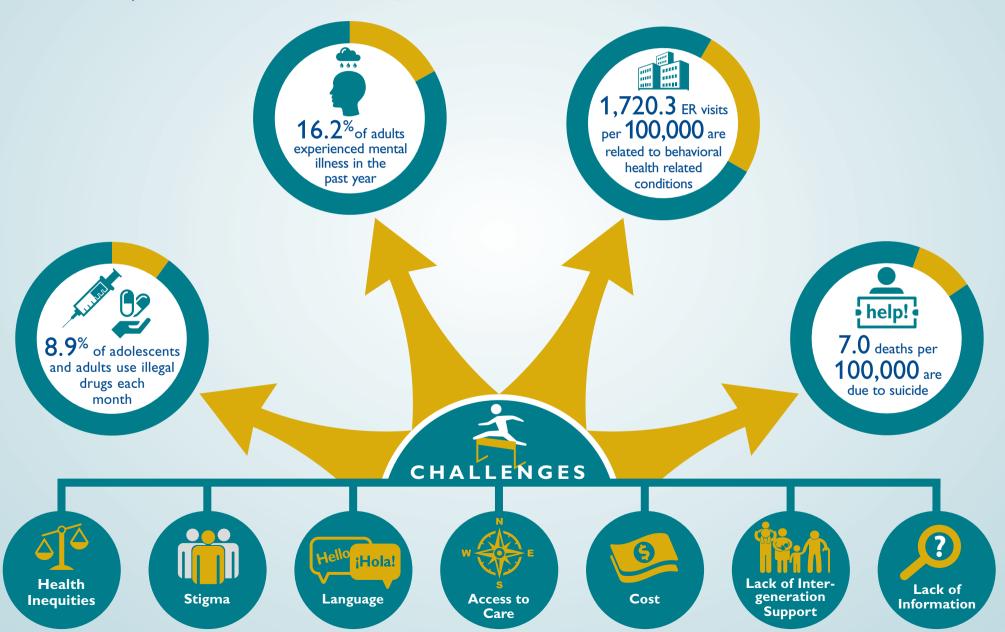

- Q3. The next two questions ask about the area where your hospital directs its community benefit efforts, called the Community Benefit Service Area. You may find these community health statistics useful in preparing your responses.
- Q4. (Optional) Please describe any other community health statistics that your hospital uses in its community benefit efforts.