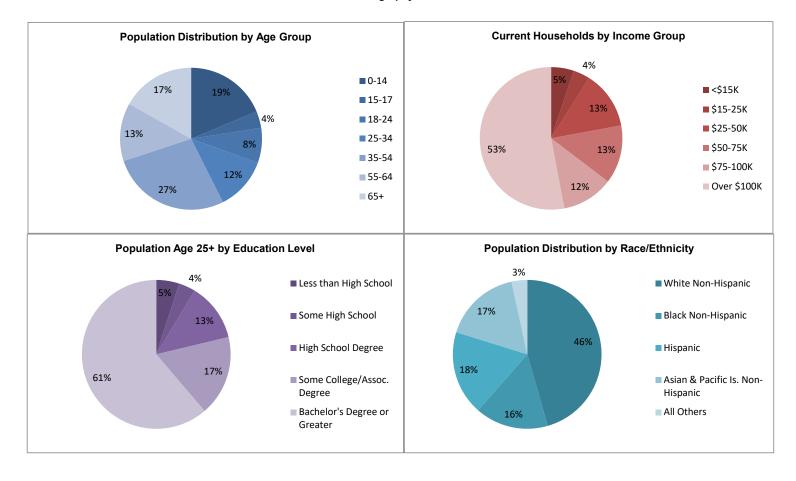

- Q3. The next two questions ask about the area where your hospital directs its community benefit efforts, called the Community Benefit Service Area. You may find these community health statistics useful in preparing your responses.
- Q4. (Optional) Please describe any other community health statistics that your hospital uses in its community benefit efforts.

Additional health statistics incorporated and considered in Suburban Hospital's community benefit operations include: Healthy Montgomery, local health department's community health improvement plan; Suburban's local health improvement coalition (LHIC), as well as aggregated data composed over months and years from program screenings, education, and health activity evaluations.