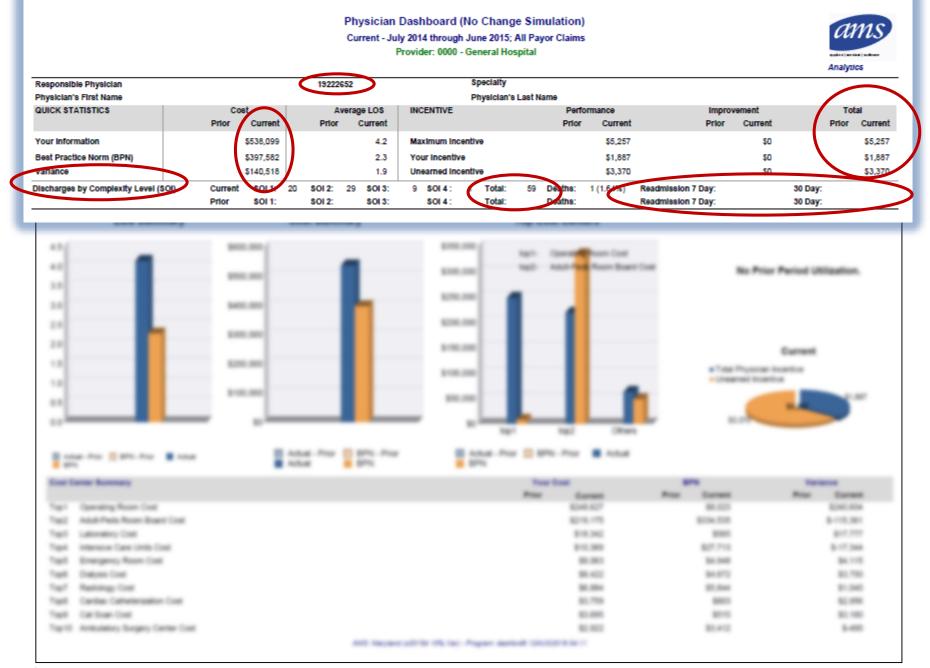

### Inpatient Summary by Severity Level Excludes Psychiatry Service Lines and APR DRGs (540,541,560,626,640) For Normal Deliveries and Newborns Statistics Based On Best Practice DRGs/Physicians; July 2014 through June 2015; All Payor Claims