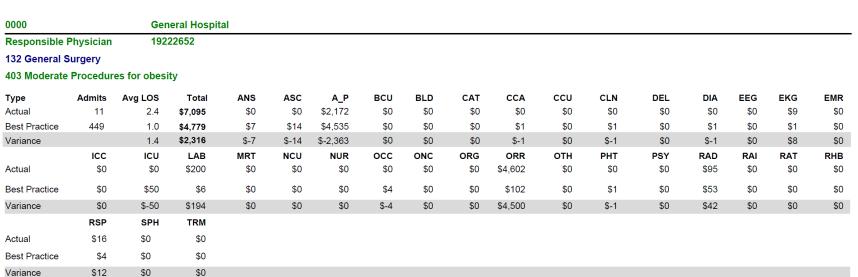

### Report 1

### Inpatient Summary by Severity Level Excludes Psychiatry Service Lines and APR DRGs (540,541,560,626,640) For Normal Deliveries and Newborns Statistics Based On Best Practice DRGs/Physicians; July 2014 through June 2015; All Payor Claims