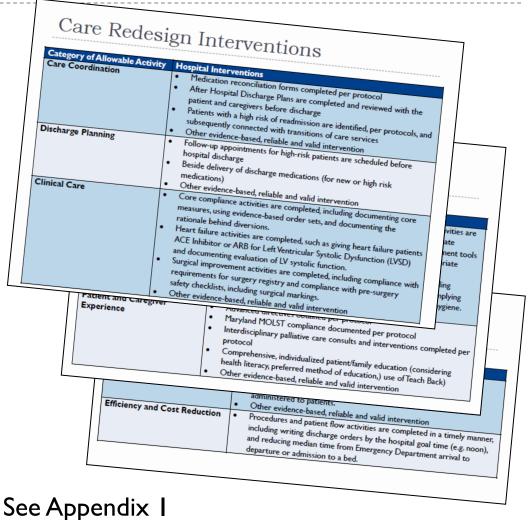

## Care Redesign Interventions

D

## Care Redesign Interventions

- Care redesign interventions are activities and resources the hospital will develop for implementation in hospital based care.
- Hospitals may select one, multiple or all of the care redesign interventions.
- Standard Measures Required
- Other Measures determined by Hospital Steering Committee and consistent with other hospital initiatives (see Appendix 1)

# Care Redesign Interventions (Continued)

|                                                                 | Required Metrics                                                                                                                                                                           |
|-----------------------------------------------------------------|--------------------------------------------------------------------------------------------------------------------------------------------------------------------------------------------|
| Physician Enrollment and<br>Activities                          | <ul> <li>Number of physicians participating in the program, including number of cases</li> <li>Total incentives paid per 6 month performance period</li> </ul>                             |
| Hospital Utilization,<br>Efficiency and Care<br>Redesign Impact | <ul> <li>30 day readmission rates</li> <li>30 day emergency room visit rates post discharge</li> <li>Average LOS</li> <li>Total Internal Cost Savings</li> </ul>                           |
| Patient Safety and Patient<br>Satisfaction                      | <ul> <li>Mortality Rates</li> <li>Potentially Preventable Complications</li> <li>HCAHPS Scores –Communication with Physicians, Discharge Instructions,<br/>and Care Transitions</li> </ul> |

### Category of Allowable Activity

Care Coordination

**Discharge Planning** 

**Clinical Care** 

Patient Safety

Patient & Caregiver Experience

**Population Health** 

Efficiency and Cost Reduction