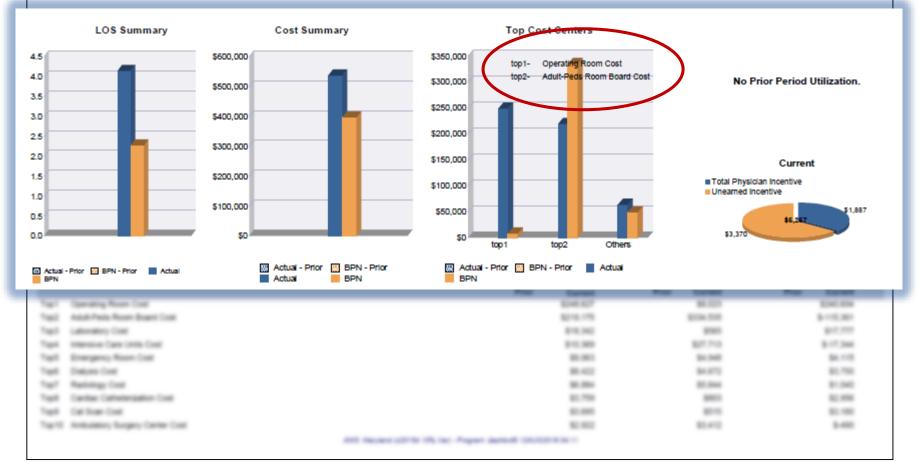

### Inpatient Summary by Severity Level Excludes Psychiatry Service Lines and APR DRGs (540,541,560,626,640) For Normal Deliveries and Newborns Statistics Based On Best Practice DRGs/Physicians; July 2014 through June 2015; All Payor Claims