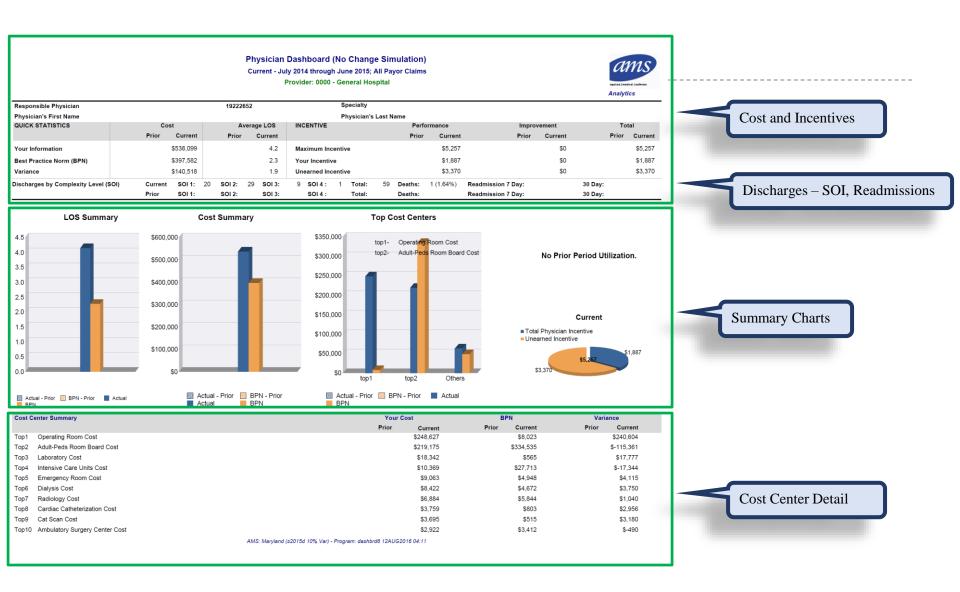

Simulation data is provided for 2014, 2015 and any periods prior to implementation date.

Simulation Results Sample Reports

Þ

### Inpatient Summary by Severity Level Excludes Psychiatry Service Lines and APR DRGs (540,541,560,626,640) For Normal Deliveries and Newborns Statistics Based On Best Practice DRGs/Physicians; July 2014 through June 2015; All Payor Claims